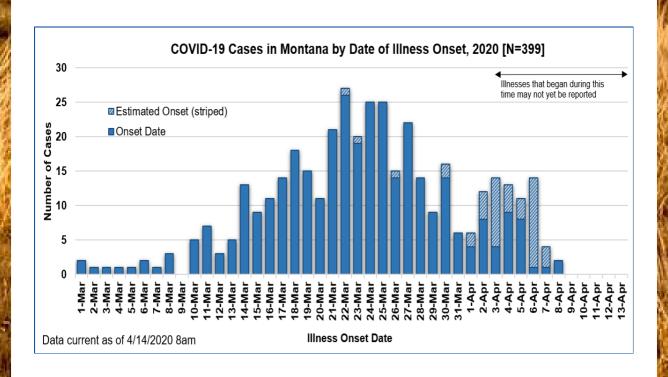

# Newly Released: Interim Analysis of COVID-19 Cases in Montana (4/10/20)

| County of Residence | Number of<br>Cases | Number of<br>Deaths | Community<br>Transmission* |
|---------------------|--------------------|---------------------|----------------------------|
| Beaverhead          | 1                  |                     |                            |
| Big Horn            | 2                  |                     |                            |
| Broadwater          | 4                  |                     |                            |
| Carbon              | 6                  |                     |                            |
| Cascade             | 13                 |                     |                            |
| Deer Lodge          | 3                  |                     |                            |
| Flathead            | 36                 | 1                   | Yes                        |
| Gallatin            | 138                |                     | Yes                        |
| Glacier             | 4                  |                     |                            |
| Golden Valley       | 1                  |                     |                            |
| Hill                | 1                  |                     |                            |
| Jefferson           | 2                  |                     |                            |
| Lake                | 5                  |                     |                            |
| Lewis and Clark     | 16                 |                     | Yes                        |
| Liberty             | 1                  |                     |                            |
| Lincoln             | 7                  | 1                   |                            |
| Madison             | 8                  | 1                   |                            |
| Meagher             | 1                  |                     |                            |
| Missoula            | 30                 | 1                   | Yes                        |
| Musselshell         | 1                  |                     |                            |
| Park                | 7                  |                     |                            |
| Ravalli             | 5                  |                     |                            |
| Richland            | 3                  |                     |                            |
| Roosevelt           | 3                  |                     |                            |