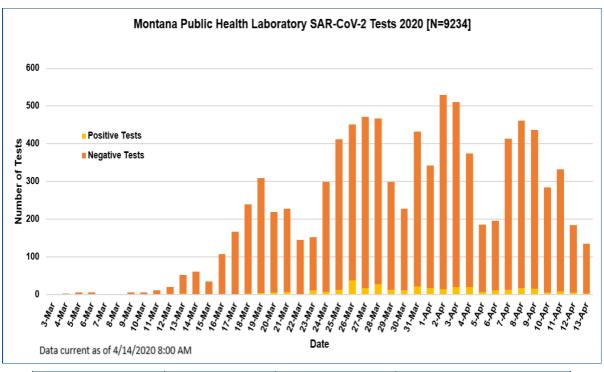

# Newly Released: Interim Analysis of COVID-19 Cases in Montana (4/10/20)

| County of Residence | Number of<br>Cases | Number of<br>Deaths | Community<br>Transmission* |
|---------------------|--------------------|---------------------|----------------------------|
| Beaverhead          | 1                  |                     |                            |
| Big Horn            | 2                  |                     |                            |
| Broadwater          | 4                  |                     |                            |
| Carbon              | 6                  |                     |                            |
| Cascade             | 13                 |                     |                            |
| Deer Lodge          | 3                  |                     |                            |
| Flathead            | 36                 | 1                   | Yes                        |
| Gallatin            | 138                |                     | Yes                        |
| Glacier             | 4                  |                     |                            |
| Golden Valley       | 1                  |                     |                            |
| Hill                | 1                  |                     |                            |
| Jefferson           | 2                  |                     |                            |
| Lake                | 5                  |                     |                            |
| Lewis and Clark     | 16                 |                     | Yes                        |
| Liberty             | 1                  |                     |                            |
| Lincoln             | 7                  | 1                   |                            |
| Madison             | 8                  | 1                   |                            |
| Meagher             | 1                  |                     |                            |
| Missoula            | 30                 | 1                   | Yes                        |
| Musselshell         | 1                  |                     |                            |
| Park                | 7                  |                     |                            |
| Ravalli             | 5                  |                     |                            |
| Richland            | 3                  |                     |                            |
| Roosevelt           | 3                  |                     |                            |