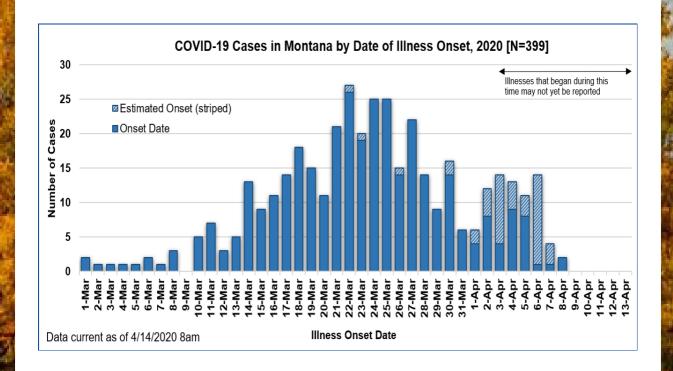

## **Demographic Information on Confirmed Cases**

| COVID-19 Cases in Montana |     |  |
|---------------------------|-----|--|
| Total Number of Cases     | 399 |  |
| - Number of Deaths        | 7   |  |

<sup>\*</sup> Tables are updated by 10 am every morning.