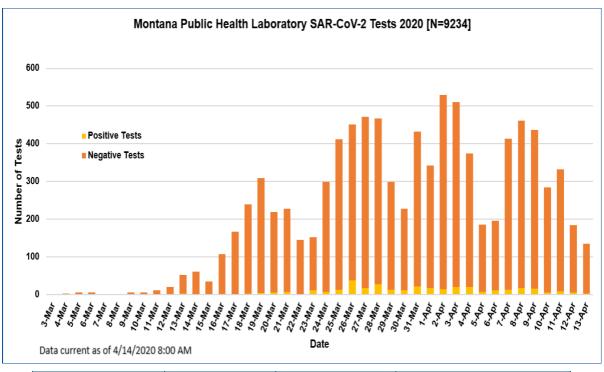

SEARCH MONTANA.GOV



## Sheila Hogan, Director



Home » Public Health & Safety » Communicable Disease Epidemiology » Diseases A to Z » Coronavirus » Demographics

# Coronavirus Disease 2019 (COVID-19)

## **Demographic Information on Confirmed Cases**

| COVID-19 Cases in Montana |     |  |
|---------------------------|-----|--|
| Total Number of Cases     | 399 |  |
| - Number of Deaths        | 7   |  |

<sup>\*</sup> Tables are updated by 10 am every morning.

# Newly Released: Interim Analysis of COVID-19 Cases in Montana (4/10/20)





| County of Residence | Number of<br>Cases | Number of<br>Deaths | Community<br>Transmission* |
|---------------------|--------------------|---------------------|----------------------------|
| Beaverhead          | 1                  |                     |                            |
| Big Horn            | 2                  |                     |                            |
| Broadwater          | 4                  |                     |                            |
| Carbon              | 6                  |                     |                            |
| Cascade             | 13                 |                     |                            |
| Deer Lodge          | 3                  |                     |                            |
| Flathead            | 36