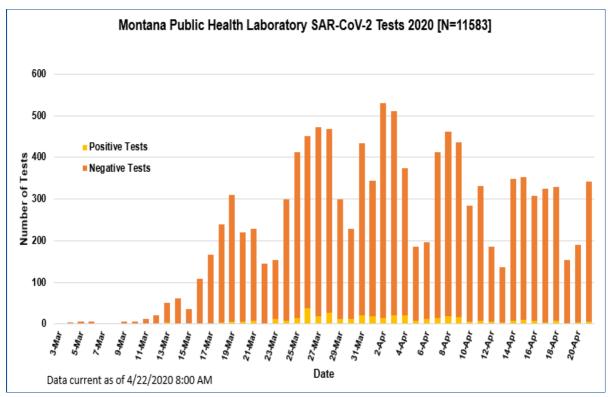

## **Demographic Information on Confirmed Cases**

| COVID-19 Cases in Montana |     |
|---------------------------|-----|
| Total Number of Cases     | 439 |
| - Number of Deaths        | 14  |

<sup>\*</sup> Tables are updated by 10 am every morning.