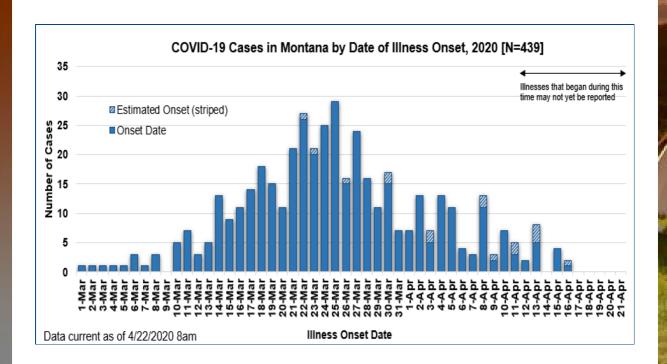

## **Demographic Information on Confirmed Cases**

| COVID-19 Cases in Montana |     |
|---------------------------|-----|
| Total Number of Cases     | 439 |
| - Number of Deaths        | 14  |

<sup>\*</sup> Tables are updated by 10 am every morning.