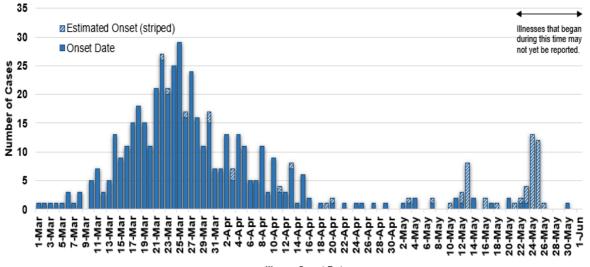

#### COVID-19 Cases in Montana by Date of Illness Onset, 2020 [N=519]

Data current as of 6/1/2020 8:00 am

Illness Onset Date