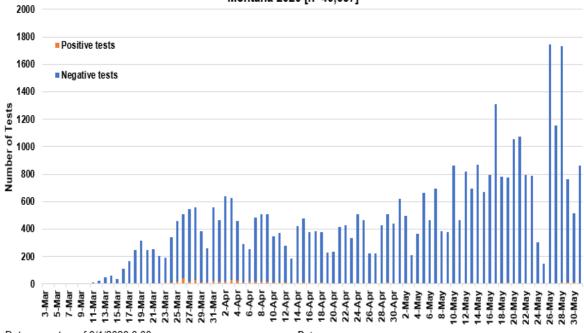

#### SARS-Cov-2 Testing at Montana Public Health Laboratory and Reference Laboratories, Montana 2020 [n=40,657]

Data current as of 6/1/2020 8:00am

Date

| County of<br>Residence | Number of<br>Cases | Number of<br>Deaths | Community<br>Transmission* |
|------------------------|--------------------|---------------------|----------------------------|
| Beaverhead             | 1                  |                     |                            |
| Big Horn               | 30                 |                     |                            |
| Broadwater             | 4                  |                     |                            |
| Carbon                 | 6                  |                     |                            |
| Cascade                | 17                 | 2                   |                            |
| Deer Lodge             | 3                  |                     |                            |
| Flathead               | 37                 | 2                   | Yes                        |
| Gallatin               | 153                | 1                   | Yes                        |
| Glacier                | 6                  |                     |                            |
| Golden Valley          | 3                  |                     |                            |
| Hill                   | 1                  |                     |                            |
| Jefferson              | 3                  |                     |                            |
| Lake                   | 5                  |                     |                            |
| Lewis and Clark        | 16                 |                     | Yes                        |
| Liberty                | 1                  |                     |                            |
| Lincoln                | 7                  | 1                   |                            |
| Madison                | 8                  | 1                   |                            |
| Meagher                | 1                  |                     |                            |
| Missoula               | 40                 | 1                   | Yes                        |
| Musselshell            | 1                  |                     |                            |
| Park                   | 8                  |                     |                            |