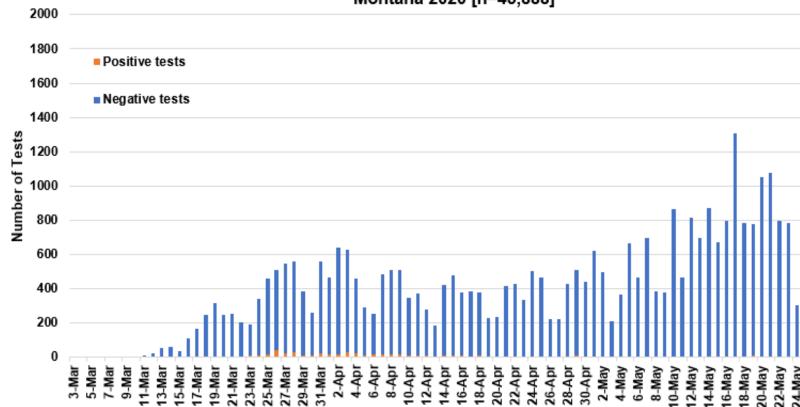

## Coronavirus Disease 2019 (COVID-19)

## Analysis of COVID-19 Cases in Montana as of 5/29/2020

## Archive of COVID-19 Montana Analyses



## Demographic Information on Confirmed Cases

COVID-19 Cases in Montana Total Number of Cases - Number of Deaths

541

18

<sup>\*</sup> Tables and charts are updated by 10 am every morning.







Data current as of 6/5/2020 8:00 am

**Illness Onset Date** 





Data current as of 6/5/2020 8:00am

Date

| County of Residence | Number of Cases | Number of Deaths | Community Transmission* |
|---------------------|-----------------|------------------|-------------------------|
| Beaverhead          | 1               |                  | -                       |
| Big Horn            | 36              | 1                |                         |
| Broadwater          | 4               |                  |                         |
| Carbon              | 6               |                  |                         |
| Cascade             | 17              | 2                |                         |

| County of Residence | Number of Cases | Number of Deaths | Community Transmission* |
|---------------------|-----------------|------------------