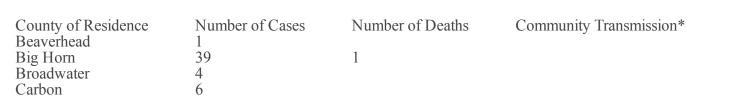

## COVID-19 Cases in Montana by Date of Illness Onset, 2020 [N=548]

| County of Residence | Number of Cases | Number of Deaths | Community Transmission* |
|---------------------|-----------------|------------------|-------------------------|
| Cascade             | 17              | 2                |                         |
| Deer Lodge          | 3               |                  |                         |
| Flathead            | 37              | 2                | Yes                     |
| Gallatin            | 164             | 1                | Yes                     |
| Glacier             | 6               |                  |                         |
| Golden Valley       | 3               |                  |                         |
| Hill                | 1               |                  |                         |
| Jefferson           | 3               |                  |                         |
| Lake                | 5               |                  |                         |
| Lewis and Clark     | 18              |                  | Yes                     |
| Liberty             | 1               |                  |                         |
| Lincoln             | 7               | 1                |                         |
| Madison             | 8               | 1                |                         |
| Meagher             | 1               |                  |                         |
| Missoula            | 40              | 1                | Yes                     |
| Musselshell         | 1               |                  |                         |
| Park                | 8               |                  |                         |
| Pondera             | 2               |                  |                         |
| Ravalli             | 14              |                  |                         |
| Richland            | 3<br>7          |                  |                         |
| Roosevelt           | 7               |                  |                         |
| Rosebud             | 1               |                  |                         |
| Silver Bow          | 11              |                  |                         |
| Stillwater          | 2               |                  |                         |
| Toole               | 29              | 6                |                         |
| Wheatland           | 1               |                  |                         |
| Yellowstone         | 105             | 3                | Yes                     |
| Total               | 548             | 18               |                         |

\* Community transmission - a community has identified cases who are unable to be linked with other known cases or travel. This status has been determined after consultation between state and local health departments.