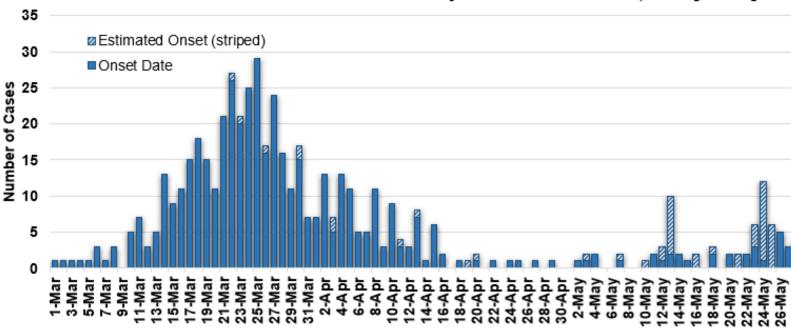

Data current as of 6/8/2020 8:00 am

Illness Onset Date

## COVID-19 Cases in Montana by Date of Illness Onset, 2020 [N=548]

| County of Residence | Number of Cases | Number of Deaths | Community Transmission* |
|---------------------|-----------------|------------------|-------------------------|
| Cascade             | 17              | 2                |                         |
| Deer Lodge          | 3               |                  |                         |
| Flathead            | 37              | 2                | Yes                     |
| Gallatin            | 164             | 1                | Yes                     |
| Glacier             | 6               |                  |                         |
| Golden Valley       | 3               |                  |                         |
| Hill                | 1               |                  |                         |
| Jefferson           | 3               |                  |                         |
| Lake                | 5               |                  |                         |
| Lewis and Clark     | 18              |                  | Yes                     |
| Liberty             | 1               |                  |                         |
| Lincoln             | 7               | 1                |                         |
| Madison             | 8               | 1                |                         |
| Meagher             | 1               |                  |                         |
| Missoula            | 40              | 1                | Yes                     |
| Musselshell         | 1               |                  |                         |
| Park                | 8               |                  |                         |
| Pondera             | 2               |                  |                         |
| Ravalli             | 14              |                  |                         |
| Richland            | 3<br>7          |                  |                         |
| Roosevelt           | 7               |                  |                         |
| Rosebud             | 1               |                  |                         |
| Silver Bow          | 11              |                  |                         |
| Stillwater          | 2               |                  |                         |
| Toole               | 29              | 6                |                         |
| Wheatland           | 1               |                  |                         |
| Yellowstone         | 105             | 3                | Yes                     |
| Total               | 548             | 18               |                         |