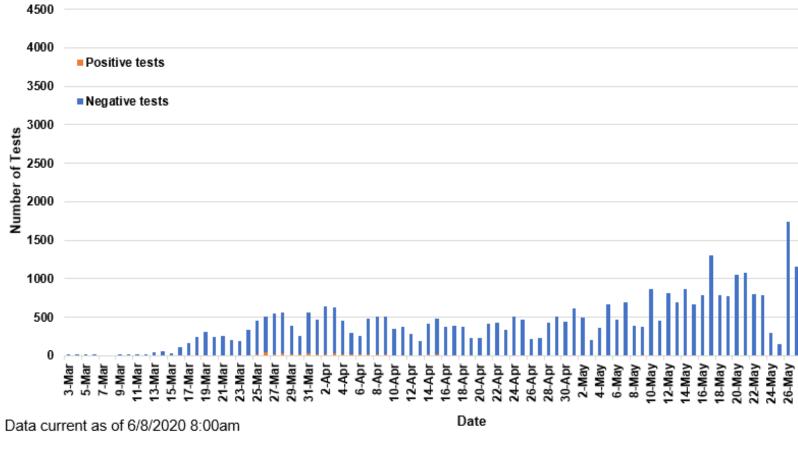

## Coronavirus Disease 2019 (COVID-19)

Analysis of COVID-19 Cases in Montana as of 5/29/2020

## Archive of COVID-19 Montana Analyses

## Demographic Information on Confirmed Cases

| COVID-19 Cases in Montana |     |
|---------------------------|-----|
| Total Number of Cases     | 548 |
| - Number of Deaths        | 18  |

\* Tables and charts are updated by 10 am every morning.





Data current as of 6/8/2020 8:00 am

Illness Onset Date







## COVID-19 Cases in Montana by Date of Illness Onset, 2020 [N=548]

| County of Residence | Number of Cases | Number of Deaths | Community Transmission* |
|---------------------|-----------------|------------------|-------------------------|
| Cascade             | 17              | 2                |                         |
| Deer Lodge          | 3               |                  |                         |
| Flathead            | 37              | 2                | Yes                     |
| Gallatin            | 164             | 1                | Yes                     |
| Glacier             | 6               |                  |                         |
| Golden Valley       | 3               |                  |                         |
| Hill                | 1