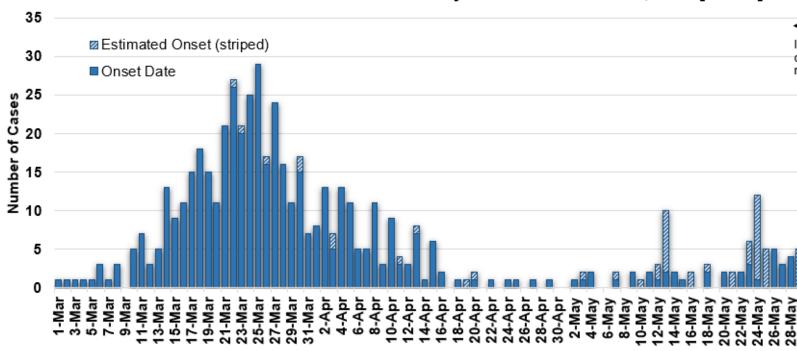

# COVID-19 Cases in Montana by Date of Illness Onset, 2020 [N=554]

Data current as of 6/9/2020 8:00 am

Illness Onset Date

Data current as of 6/9/2020 8:00am

Date

County of Residence Beaverhead Big Horn Number of Cases