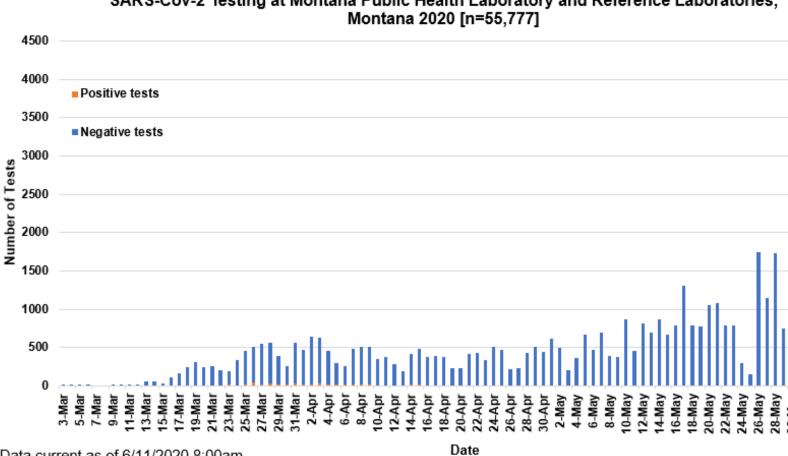

## COVID-19 Cases in Montana by Date of Illness Onset, 2020 [N=563]

Data current as of 6/11/2020 8:00 am

Illness Onset Date

SARS-Cov-2 Testing at Montana Public Health Laboratory and Reference Laboratories,