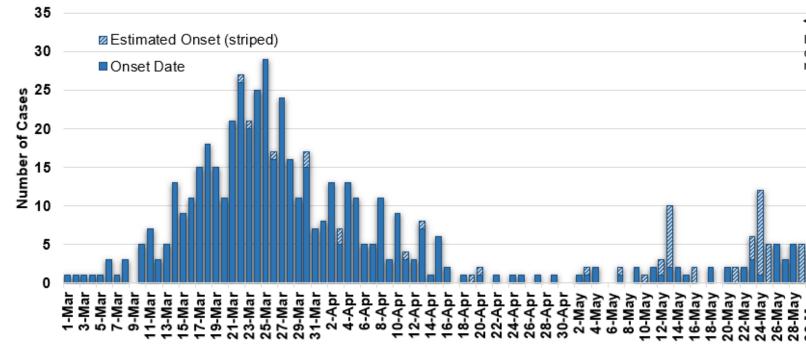

## COVID-19 Cases in Montana by Date of Illness Onset, 2020 [N=563]

Data current as of 6/11/2020 8:00 am

Illness Onset Date

SARS-Cov-2 Testing at Montana Public Health Laboratory and Reference Laboratories,