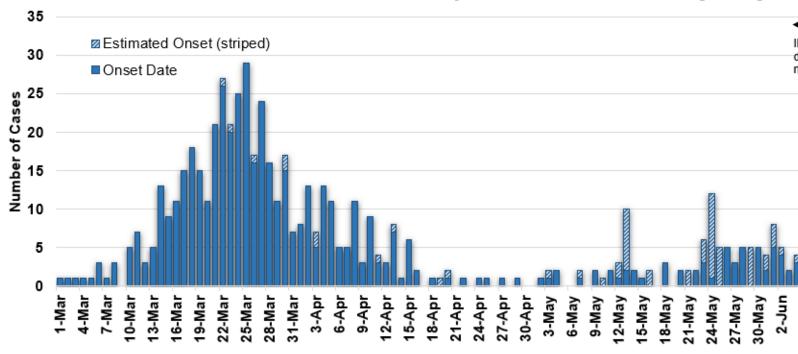

# COVID-19 Cases in Montana by Date of Illness Onset, 2020 [N=614]

Data current as of 6/16/2020 8:00 am

**Illness Onset Date** 

SARS-Cov-2 Testing at Montana Public Health Laboratory and Reference Laboratories, Montana 2020 [n=63,577]