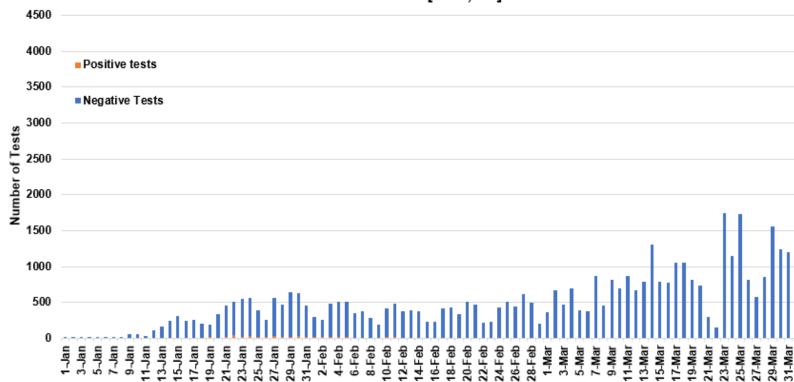

Data current as of 6/16/2020 8:00am

**Test Result Date** 

| Number of Cases | Number of Deaths                     | Community Transmission*                     |
|-----------------|--------------------------------------|---------------------------------------------|
| 1               |                                      | •                                           |
| 47              | 2                                    | Yes                                         |
| 4               |                                      |                                             |
| 6               |                                      |                                             |
|                 | Number of Cases<br>1<br>47<br>4<br>6 | Number of Cases Number of Deaths 1 47 2 4 6 |