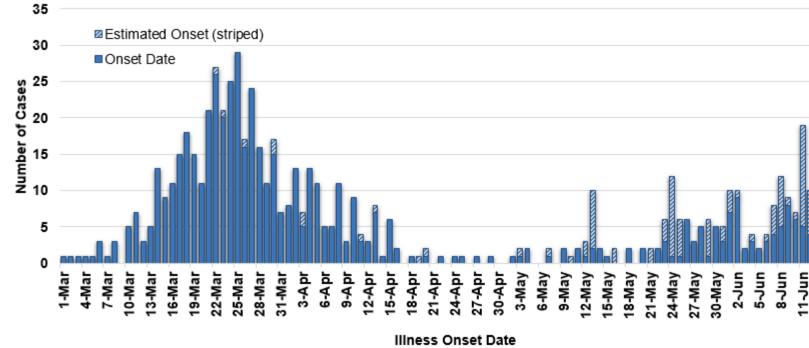

## COVID-19 Cases in Montana by Date of Illness Onset, 2020 [N=655]

SARS-Cov-2 Testing at Montana Public Health Laboratory and Reference Laboratories, Mon 2020 [n=66,870]

Data current as of 6/18/2020 8:00am