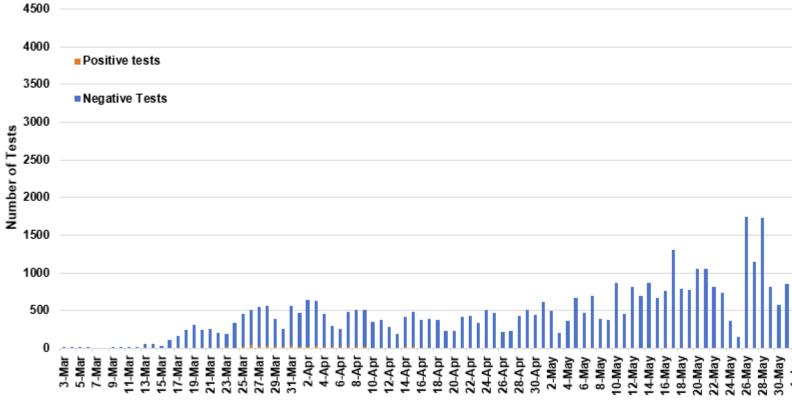

## COVID-19 Cases in Montana by Date of Illness Onset, 2020 [N=655]

SARS-Cov-2 Testing at Montana Public Health Laboratory and Reference Laboratories, Mon 2020 [n=66,870]

Data current as of 6/18/2020 8:00am