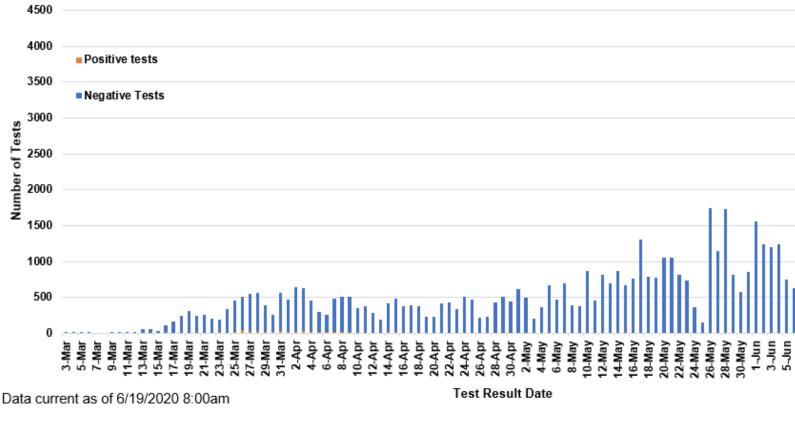

## Coronavirus Disease 2019 (COVID-19)

Analysis of COVID-19 Cases in Montana as of 06/12/2020

## Archive of COVID-19 Montana Analyses

## Demographic Information on Confirmed Cases

COVID-19 Cases in Montana Total Number of Cases - Number of Deaths

666 20

\* Tables and charts are updated by 10 am every morning.





## Data current as of 6/19/2020 8:00 am

Illness Onset Date

COVID-19 Cases in Montana by Date of Illness Onset, 2020 [N=666]





| County of Residence    | Number of Cases | Number of Deaths | Community Transmission* |
|------------------------|-----------------|------------------|-------------------------|
| Beaverhead<br>Big Horn | 1<br>53         | 3                | Yes                     |
| Broadwater             | 4               |                  |                         |
| Carbon                 | 10              |                  |                         |

| County of ResidenceNumber of CasesNumber of DeathsCommunity Transmission*Cascade202YesCuster202Deer Lodge3-Fergus2-Flathead452Galatin1971Glacier6Golden Valley3Hill1Jefferson3Lake10Lewis and Clark22YesLiberty1Lincoln7Madison8Meagher1Missoula461YesMusselshell1Park8Pondera2 |  |
|-------------------------------------------------------------------