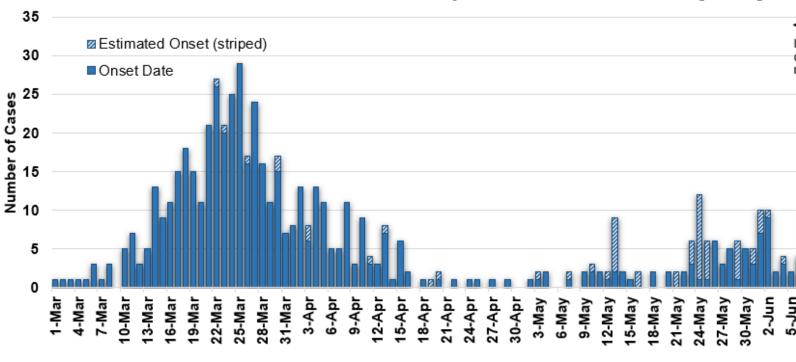

## Data current as of 6/19/2020 8:00 am

Illness Onset Date

COVID-19 Cases in Montana by Date of Illness Onset, 2020 [N=666]

| County of Residence    | Number of Cases | Number of Deaths | Community Transmission* |
|------------------------|-----------------|------------------|-------------------------|
| Beaverhead<br>Big Horn | 1<br>53         | 3                | Yes                     |
| Broadwater             | 4               |                  |                         |
| Carbon                 | 10              |                  |                         |