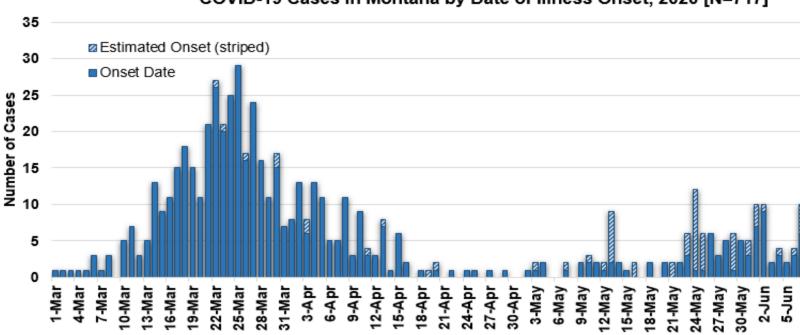

## COVID-19 Cases in Montana by Date of Illness Onset, 2020 [N=717]

| County of Residence | Number of Cases | Number of Deaths | Community Transmission* |
|---------------------|-----------------|------------------|-------------------------|
| Deer Lodge          | 3               |                  | 5                       |
| Fergus              | 3 2             |                  |                         |
| Flathead            | 46              | 2                | Yes                     |
| Gallatin            | 209             | 2                | Yes                     |
| Glacier             | 7               |                  |                         |
| Golden Valley       | 3               |                  |                         |
| Hill                | 1               |                  |                         |
| Jefferson           | 3               |                  |                         |
| Lake                | 11              |                  |                         |
| Lewis and Clark     | 22              |                  | Yes                     |
| Liberty             | 1               |                  |                         |
| Lincoln             | 7               | 1                |                         |
| Madison             | 8               | 1                |                         |
| Meagher             | 1               |                  |                         |
| Missoula            | 49              | 1                | Yes                     |
| Musselshell         | 1               |                  |                         |
| Park                | 9               |                  |                         |
| Pondera             | 2               |                  |                         |
| Ravalli             | 17              |                  |                         |
| Richland            | 8               |                  |                         |
| Roosevelt           | 7               |                  |                         |
| Rosebud             | 7               |                  |                         |
| Silver Bow          | 11              |                  |                         |
| Stillwater          | 3               |                  |                         |
| Toole               | 31              | 6                |                         |
| Valley              | 1               |                  |                         |
| Wheatland           | 1               |                  |                         |
| Yellowstone         | 123             | 3                | Yes                     |
| Total               | 717             | 20               |                         |
|                     |                 |                  |                         |