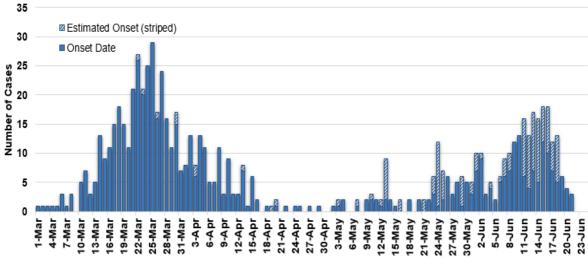

#### COVID-19 Cases in Montana by Date of Illness Onset, 2020 [N=766]

Illness Onset Date