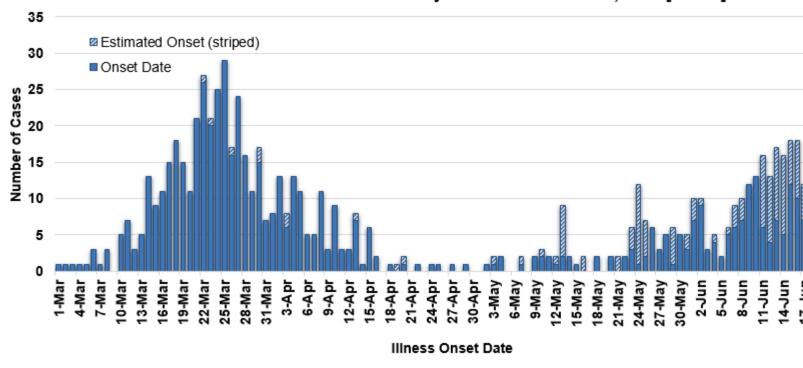

## COVID-19 Cases in Montana by Date of Illness Onset, 2020 [N=766]

SARS-Cov-2 Testing at Montana Public Health Laboratory and Reference Laboratories, Montana 2020 [n=75,066]

| County of Residence    | Number of Cases | Number of Deaths | Community Transmission* |
|------------------------|-----------------|------------------|-------------------------|
| Beaverhead<br>Big Horn | 68              | 3                | Yes                     |
| Broadwater<br>Carbon   | 5<br>15         |                  |                         |