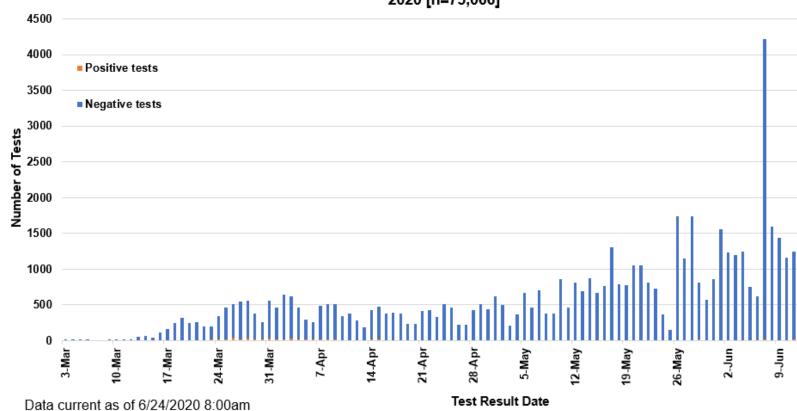

## COVID-19 Cases in Montana by Date of Illness Onset, 2020 [N=766]

SARS-Cov-2 Testing at Montana Public Health Laboratory and Reference Laboratories, Montana 2020 [n=75,066]

| County of Residence    | Number of Cases | Number of Deaths | Community Transmission* |
|------------------------|-----------------|------------------|-------------------------|
| Beaverhead<br>Big Horn | 68              | 3                | Yes                     |
| Broadwater<br>Carbon   | 5<br>15         |                  |                         |