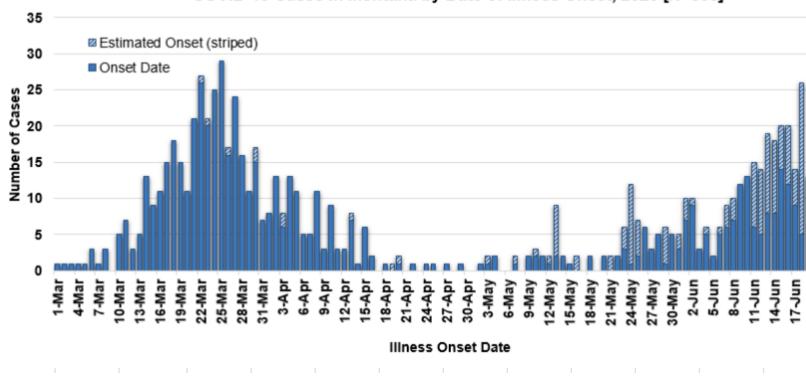

## Demographic Information on Confirmed Cases

COVID-19 Cases in Montana Total Number of Cases - Number of Deaths

803 21

\* Tables and charts are updated by 10 am every morning.

SARS-Cov-2 Testing at Montana Public Health Laboratory and Reference Laboratories, Montana 2020 [n=78,832]