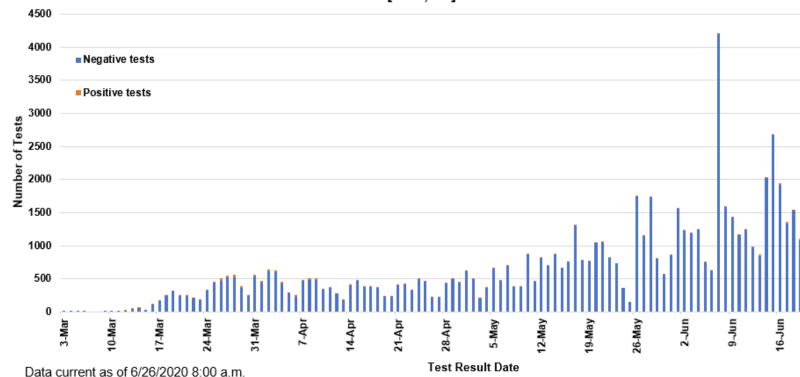

### COVID-19 Cases in Montana by Date of Illness Onset, 2020 [N=829]

SARS-Cov-2 Testing at Montana Public Health Laboratory and Reference Laboratories, Montana 2020 [n=80,161]

| County of Residence    | Number of Cases | Number of Deaths | Community Transmission* |
|------------------------|-----------------|------------------|-------------------------|
| Beaverhead<br>Big Horn | 72              | 3                | Yes                     |
| Broadwater             | 5_              | -                |                         |
| Carbon                 | 17              |                  | **                      |
| Cascade                | 26              | 2                | Yes                     |
| Custer                 | 25              |                  |                         |
| Dawson                 | 8               |                  |                         |