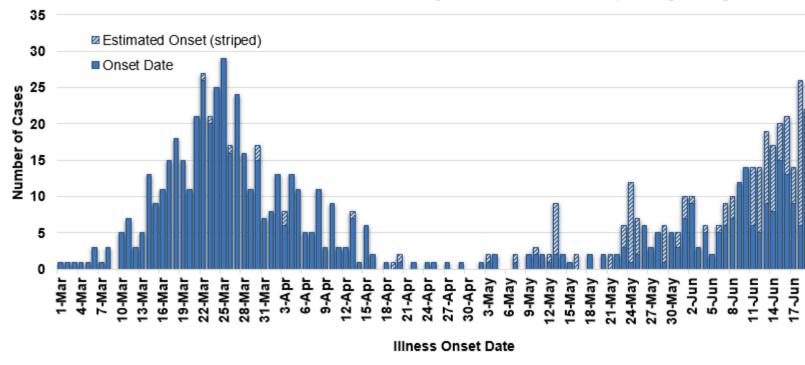

### COVID-19 Cases in Montana by Date of Illness Onset, 2020 [N=829]

SARS-Cov-2 Testing at Montana Public Health Laboratory and Reference Laboratories, Montana 2020 [n=80,161]

| County of Residence    | Number of Cases | Number of Deaths | Community Transmission* |
|------------------------|-----------------|------------------|-------------------------|
| Beaverhead<br>Big Horn | 72              | 3                | Yes                     |
| Broadwater             | 5_              | -                |                         |
| Carbon                 | 17              |                  | **                      |
| Cascade                | 26              | 2                | Yes                     |
| Custer                 | 25              |                  |                         |
| Dawson                 | 8               |                  |                         |