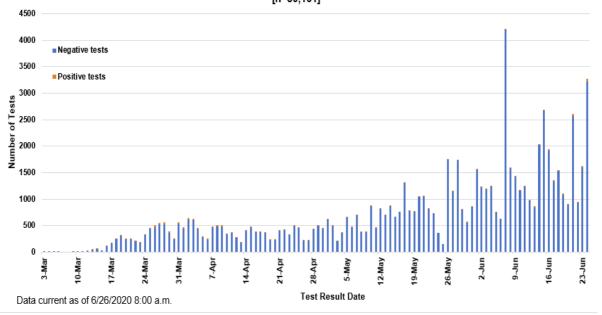

#### COVID-19 Cases in Montana by Date of Illness Onset, 2020 [N=829]

SARS-Cov-2 Testing at Montana Public Health Laboratory and Reference Laboratories, Montana 2020 [n=80,161]

| County of<br>Residence | Number of Cases | Number of<br>Deaths | Community<br>Transmission* |
|------------------------|-----------------|---------------------|----------------------------|
| Beaverhead             | 1               |                     |                            |
| Big Horn               | 72              | 3                   | Yes                        |
| Broadwater             | 5               |                     |                            |
| Carbon                 | 17              |                     |                            |
| Cascade                | 26              | 2                   | Yes                        |
| Custer                 | 25              |                     |                            |
| Dawson                 | 8               |                     |                            |
| Deer Lodge             | 3               |                     |                            |
| Fergus                 | 2               |                     |                            |
| Flathead               | 52              | 2                   | Yes                        |
| Gallatin               | 231             | 1                   | Yes                        |
| Glacier                | 7               |                     |                            |
| Golden Valley          | 3               |                     |                            |
| Hill                   | 1               |                     |                            |
| Jefferson              | 3               |                     |                            |
| Lake                   | 12              |                     |                            |
| Lewis and Clark        | 24              |                     | Yes                        |
| Liberty                | 1               |                     |                            |
| Lincoln                | 7               | 1                   |                            |
| Madison                | 8               | 1                   |                            |
| Meagher                | 1               |                     |                            |
| Missoula               | 63              | 1                   | Yes                        |
| Musselshell            | 1               |                     |                            |
| Park                   | 8               |                     |                            |