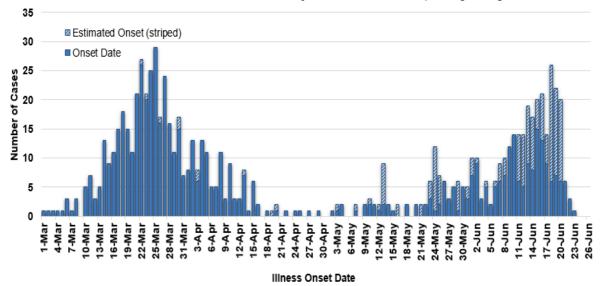

#### COVID-19 Cases in Montana by Date of Illness Onset, 2020 [N=829]

SARS-Cov-2 Testing at Montana Public Health Laboratory and Reference Laboratories, Montana 2020 [n=80,161]

| County of<br>Residence | Number of Cases | Number of<br>Deaths | Community<br>Transmission* |
|------------------------|-----------------|---------------------|----------------------------|
| Beaverhead             | 1               |                     |                            |
| Big Horn               | 72              | 3                   | Yes                        |
| Broadwater             | 5               |                     |                            |
| Carbon                 | 17              |                     |                            |
| Cascade                | 26              | 2                   | Yes                        |
| Custer                 | 25              |                     |                            |
| Dawson                 | 8               |                     |                            |
| Deer Lodge             | 3               |                     |                            |
| Fergus                 | 2               |                     |                            |
| Flathead               | 52              | 2                   | Yes                        |
| Gallatin               | 231             | 1                   | Yes                        |
| Glacier                | 7               |                     |                            |
| Golden Valley          | 3               |                     |                            |
| Hill                   | 1               |                     |                            |
| Jefferson              | 3               |                     |                            |
| Lake                   | 12              |                     |                            |
| Lewis and Clark        | 24              |                     | Yes                        |
| Liberty                | 1               |                     |                            |
| Lincoln                | 7               | 1                   |                            |
| Madison                | 8               | 1                   |                            |
| Meagher                | 1               |                     |                            |
| Missoula               | 63              | 1                   | Yes                        |
| Musselshell            | 1               |                     |                            |
| Park                   | 8               |                     |                            |