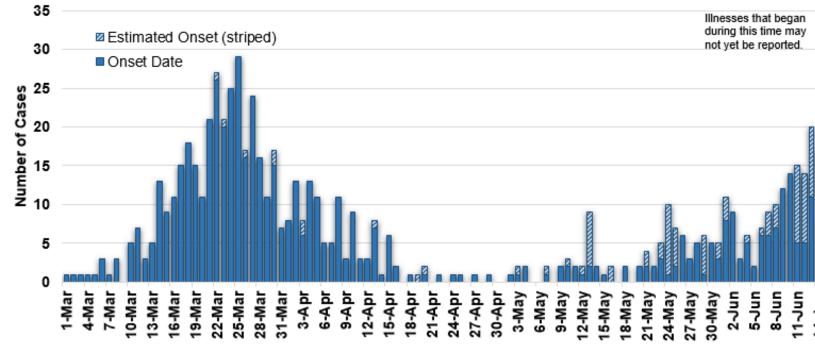

## COVID-19 Cases in Montana by Date of Illness Onset, 2020 [N=852]

Data current as of 6/27/2020 8:00 am

| County of Residence | Number of Cases | Number of Deaths | Community |
|---------------------|-----------------|------------------|-----------|
| Beaverhead          | 1               |                  | -         |
| Big Horn            | 72              | 3                | Yes       |
| Broadwater          | 5               |                  |           |
| Carbon              | 18              |                  |           |
| Cascade             | 27              | 2                | Yes       |
|                     |                 |                  |           |