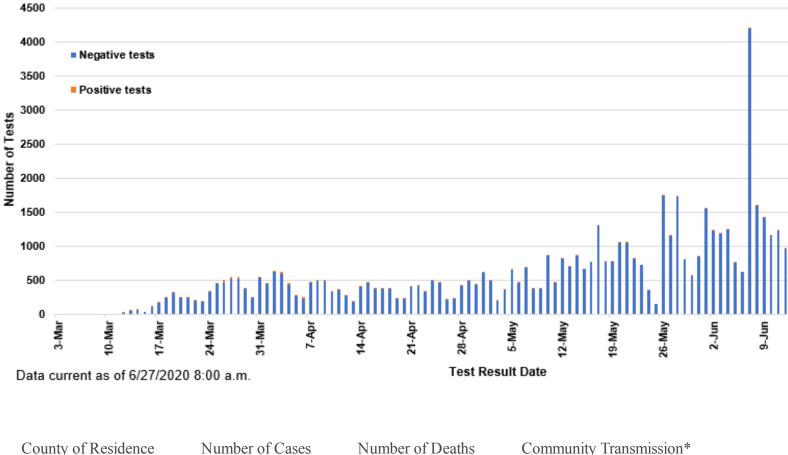

## COVID-19 Cases in Montana by Date of Illness Onset, 2020 [N=852]

Data current as of 6/27/2020 8:00 am

| County of Residence | Number of Cases | Number of Deaths | Community |
|---------------------|-----------------|------------------|-----------|
| Beaverhead          | 1               |                  | -         |
| Big Horn            | 72              | 3                | Yes       |
| Broadwater          | 5               |                  |           |
| Carbon              | 18              |                  |           |
| Cascade             | 27              | 2                | Yes       |
|                     |                 |                  |           |