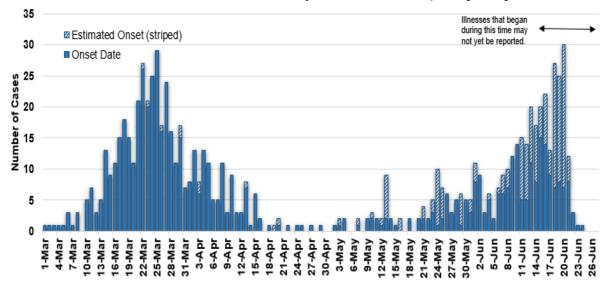

#### COVID-19 Cases in Montana by Date of Illness Onset, 2020 [N=852]

SARS-Cov-2 Testing at Montana Public Health Laboratory and Reference Laboratories, Montana 2020 [n=81,247]

| County of<br>Residence | Number of<br>Cases | Number of<br>Deaths | Community<br>Transmission* |
|------------------------|--------------------|---------------------|----------------------------|
| Beaverhead             | 1                  |                     |                            |
| Big Horn               | 72                 | 3                   | Yes                        |
| Broadwater             | 5                  |                     |                            |
| Carbon                 | 18                 |                     |                            |
| Cascade                | 27                 | 2                   | Yes                        |
| Custer                 | 25                 |                     |                            |
| Dawson                 | 8                  |                     |                            |
| Deer Lodge             | 3                  |                     |                            |
| Fergus                 | 2                  |                     |                            |
| Flathead               | 53                 | 2                   | Yes                        |
| Gallatin               | 239                | 1                   | Yes                        |
| Glacier                | 8                  |                     |                            |
| Golden Valley          | 2                  |                     |                            |
| Hill                   | 1                  |                     |                            |
| Jefferson              | 3                  |                     |                            |
| Lake                   | 12                 |                     |                            |
| Lewis and Clark        | 25                 |                     | Yes                        |
| Liberty                | 1                  |                     |                            |
| Lincoln                | 7                  | 1                   |                            |
| Madison                | 8                  | 1                   |                            |
| Meagher                | 1                  |                     |                            |
| Missoula               | 66                 | 1                   | Yes                        |
| Musselshell            | 1                  |                     |                            |