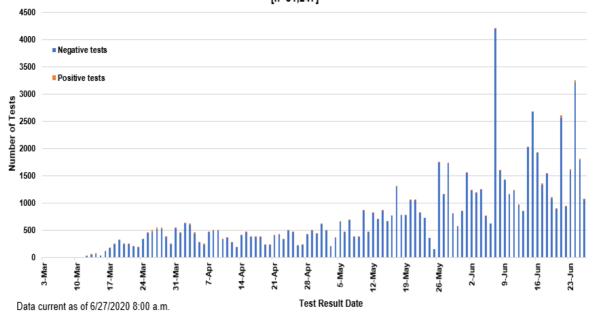

#### COVID-19 Cases in Montana by Date of Illness Onset, 2020 [N=852]

SARS-Cov-2 Testing at Montana Public Health Laboratory and Reference Laboratories, Montana 2020 [n=81,247]

| County of<br>Residence | Number of<br>Cases | Number of<br>Deaths | Community<br>Transmission* |
|------------------------|--------------------|---------------------|----------------------------|
| Beaverhead             | 1                  |                     |                            |
| Big Horn               | 72                 | 3                   | Yes                        |
| Broadwater             | 5                  |                     |                            |
| Carbon                 | 18                 |                     |                            |
| Cascade                | 27                 | 2                   | Yes                        |
| Custer                 | 25                 |                     |                            |
| Dawson                 | 8                  |                     |                            |
| Deer Lodge             | 3                  |                     |                            |
| Fergus                 | 2                  |                     |                            |
| Flathead               | 53                 | 2                   | Yes                        |
| Gallatin               | 239                | 1                   | Yes                        |
| Glacier                | 8                  |                     |                            |
| Golden Valley          | 2                  |                     |                            |
| Hill                   | 1                  |                     |                            |
| Jefferson              | 3                  |                     |                            |
| Lake                   | 12                 |                     |                            |
| Lewis and Clark        | 25                 |                     | Yes                        |
| Liberty                | 1                  |                     |                            |
| Lincoln                | 7                  | 1                   |                            |
| Madison                | 8                  | 1                   |                            |
| Meagher                | 1                  |                     |                            |
| Missoula               | 66                 | 1                   | Yes                        |
| Musselshell            | 1                  |                     |                            |