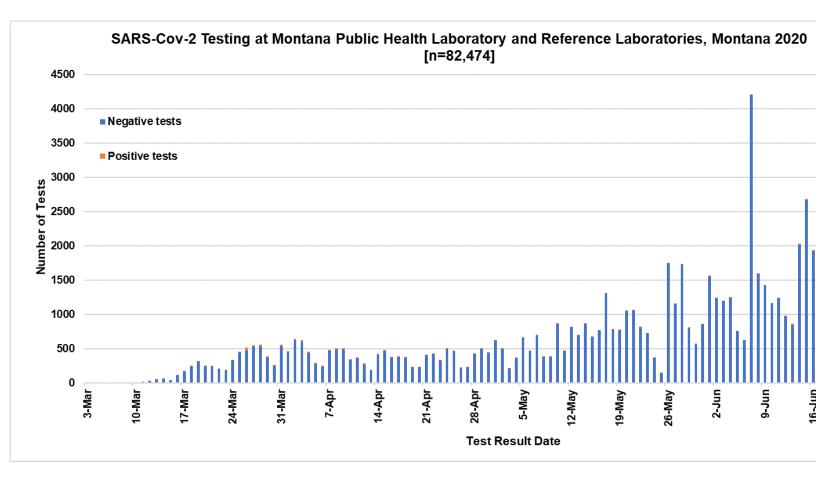

# Coronavirus Disease 2019 (COVID-19)

Analysis of COVID-19 Cases in Montana as of 06/12/2020

### Archive of COVID-19 Montana Analyses

## Demographic Information on Confirmed Cases

| COVID-19 Cases in Montana |     |
|---------------------------|-----|
| Total Number of Cases     | 863 |
| - Number of Deaths        | 22  |

\* Tables and charts are updated by 10 am every morning.





#### Data current as of 6/28/2020 8:00 am

Illness Onset Date



| County of Residence    | Number of Cases | Number of Deaths | Community Transmission* |
|------------------------|-----------------|------------------|-------------------------|
| Beaverhead<br>Big Horn | 1               | 2                | Vac                     |
| Big Horn<br>Broadwater | 12              | 3                | Yes                     |
| Carbon                 | 18              |                  |                         |
| Cascade                | 27              | 2                | Yes                     |

# COVID-19 Cases in Montana by Date of Illness Onset, 2020 [N=863]

| County of Residence | Number of Cases | Number of Deaths | Community Transmission* |
|---------------------|-----------------|------------------|-------------------------|
| Custer