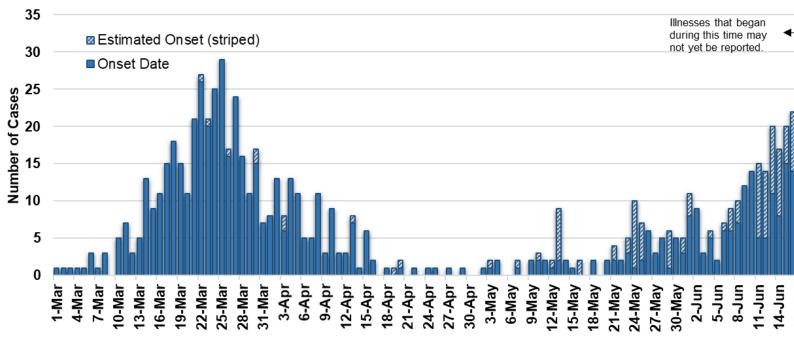

# COVID-19 Cases in Montana by Date of Illness Onset, 2020 [N=863]

| County of Residence | Number of Cases | Number of Deaths | Community Transmission* |
|---------------------|-----------------|------------------|-------------------------|
| Custer              | 25              |                  | 2                       |
| Dawson              | 8               |                  |                         |
| Deer Lodge          | 8<br>3<br>2     |                  |                         |
| Fergus              | 2               |                  |                         |
| Flathead            | 53              | 2                | Yes                     |
| Gallatin            | 240             | 2<br>1           | Yes                     |
| Glacier             | 9               |                  |                         |
| Golden Valley       | 2               |                  |                         |
| Hill                | 1               |                  |                         |
| Jefferson           | 4               |                  |                         |
| Lake                | 16              |                  |                         |
| Lewis and Clark     | 25              |                  | Yes                     |
| Liberty             | 1               |                  |                         |
| Lincoln             | 7               | 1                |                         |
| Madison             | 8               | 1                |                         |
| Meagher             | 1               |                  |                         |
| Missoula            | 66              | 1                | Yes                     |
| Musselshell         | 1               |                  |                         |
| Park                | 9               |                  |                         |
| Pondera             | 2               |                  |                         |
| Ravalli             | 23              |                  | Yes                     |
| Richland            | 10              |                  |                         |
| Roosevelt           | 8               |                  |                         |
| Rosebud             | 9               | 1                |                         |
| Silver Bow          | 14              |                  |                         |
| Stillwater          | 4               |                  |                         |
| Toole               | 31              | 6                |                         |
| Treasure            | 2               |                  |                         |
| Valley              | 1               |                  |                         |
| Wheatland           | 1               |                  |                         |
| Yellowstone         | 151             | 4                | Yes                     |
| Total               | 863             | 22               |                         |
|                     |                 |                  |                         |