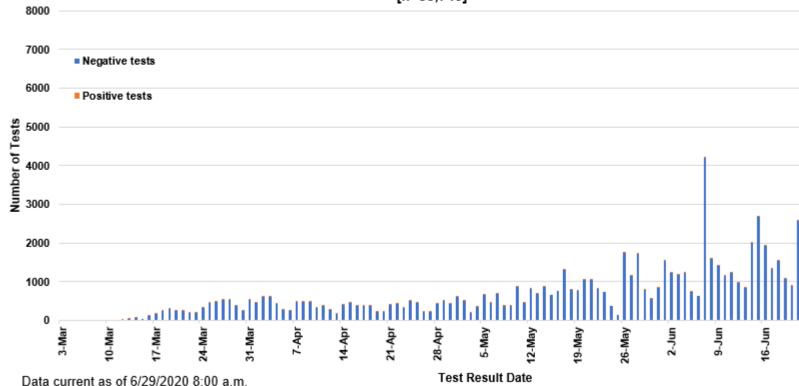

#### COVID-19 Cases in Montana by Date of Illness Onset, 2020 [N=919]

SARS-Cov-2 Testing at Montana Public Health Laboratory and Reference Laboratories, Montana 2020 [n=88,743]

| County of Residence<br>Beaverhead | Number of Cases | Number of Deaths | Community Transmission* |
|-----------------------------------|-----------------|------------------|-------------------------|
| Big Horn                          | 73              | 3                | Yes                     |
| Broadwater<br>Carbon              | 5<br>19         |                  |                         |
| Cascade<br>Custer                 | 28<br>27        | 2                | Yes                     |
| Dawson                            | 8               |                  |                         |