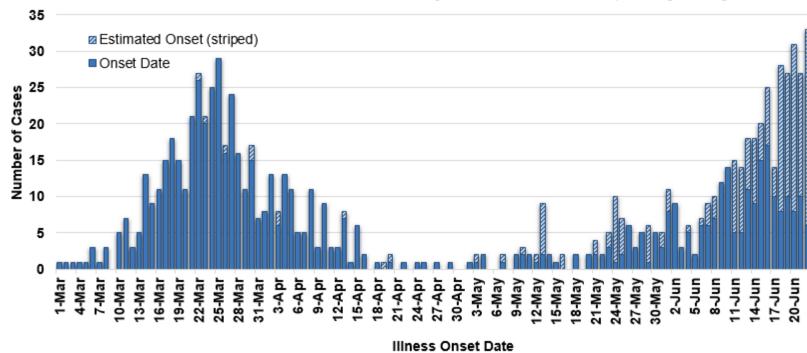

#### COVID-19 Cases in Montana by Date of Illness Onset, 2020 [N=919]

SARS-Cov-2 Testing at Montana Public Health Laboratory and Reference Laboratories, Montana 2020 [n=88,743]

| County of Residence<br>Beaverhead | Number of Cases | Number of Deaths | Community Transmission* |
|-----------------------------------|-----------------|------------------|-------------------------|
| Big Horn                          | 73              | 3                | Yes                     |
| Broadwater<br>Carbon              | 5<br>19         |                  |                         |
| Cascade<br>Custer                 | 28<br>27        | 2                | Yes                     |
| Dawson                            | 8               |                  |                         |