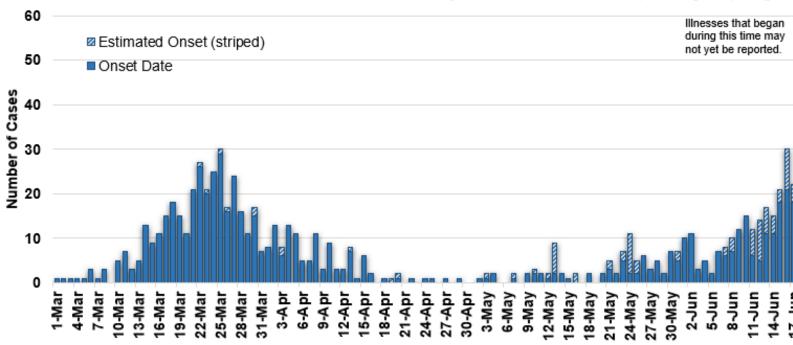

## Coronavirus Disease 2019 (COVID-19)

## Analysis of COVID-19 Cases in Montana as of 06/12/2020

## Archive of COVID-19 Montana Analyses



## Demographic Information on Confirmed Cases

COVID-19 Cases in Montana Total Number of Cases - Number of Deaths

1016 22

\* Tables and charts are updated by 10 am every morning.







Data current as of 7/1/2020 8:00 am

Iliness Onset Date



| County of Residence | Number of Cases | Number of Deaths | Community Transmission* |
|---------------------|-----------------|------------------|-------------------------|
| Beaverhead          | 1               |                  |                         |
| Big Horn            | 77              | 3                | Yes                     |
| Broadwater          | 5               |                  |                         |
| Carbon              | 23              |                  |                         |
|                     |                 |                  |                         |

| County of Residence | Number of Cases | Number of Deaths | Community Transmission* |
|---------------------|-----------------|-