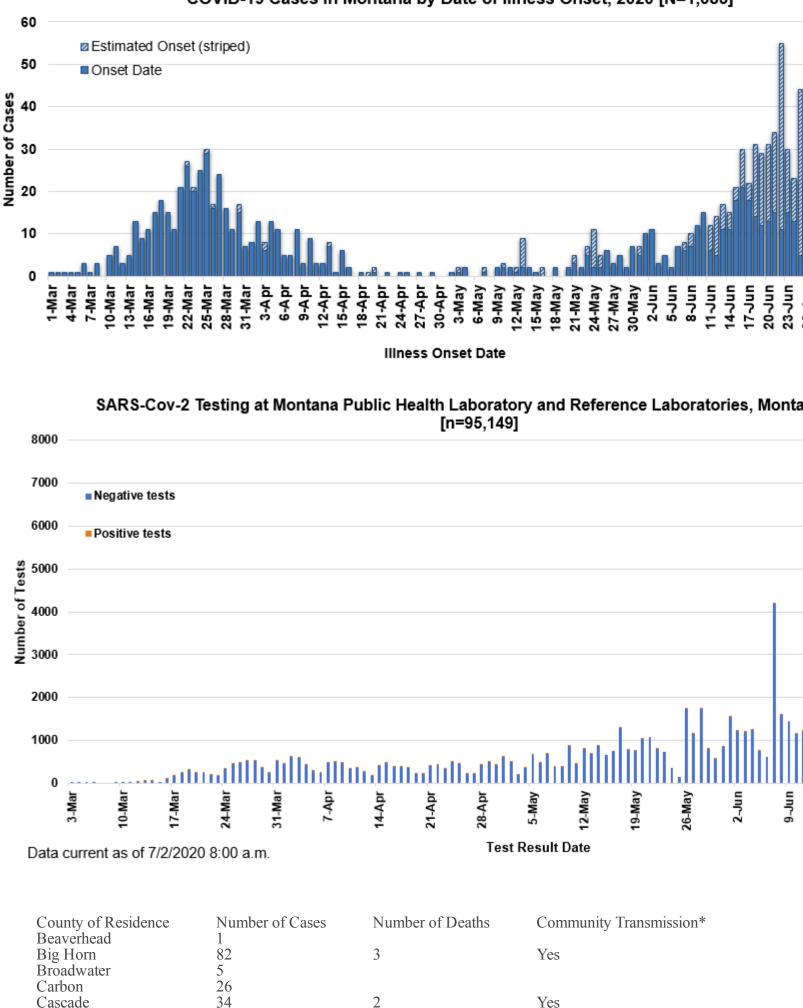

## COVID-19 Cases in Montana by Date of Illness Onset, 2020 [N=1,083]

2

| Custer30 $\cdot$ Dawson8Deer Lodge4Fergus2Flathead622YesGallatin2771YesGlacier22Golden Valley3Granite4Hill1Jefferson3Lake18Lewis and Clark29YesLiberty1Lincoln8Madison11Magher2Rissoula991YesMusselshell1Park12Roosevelt7Rosebud10Stillwater6Teasure2Valley4Wheatland1Yelowstone20Yelowstone20Yelowstone203Yelowstone203Yelowstone203Yes                                          | County of Residence | Number of Cases | Number of Deaths | Community Transmission* |
|-----------------------------------------------------------------------------------------------------------------------------------------------------------------------------------------------------------------------------------------------------------------------------------------------------------------------------------------------------------------------------------|---------------------|-----------------|------------------|-------------------------|
| Deer Lodge4Fergus2Flathead $62$ 2YesGallatin $277$ 1YesGlacier $22$ Golden Valley3Granite4Hill1Jefferson3Lake18Lewis and Clark29YesLiberty1Lincoln811Madison1111Meagher2Anika12Pondera2Ravalli31YesStillwater6Teon5Toole31Stillwater6Treasure2Valley4Yes                                                                                                                          |                     | 30              |                  | 5                       |
| Deer Lodge4Fergus2Flathead $62$ 2YesGallatin $277$ 1YesGlacier $22$ Golden Valley3Granite4Hill1Jefferson3Lake18Lewis and Clark29YesLiberty1Lincoln811Madison1111Meagher2Pondera2Ravalli31YesRichland18Roosevelt7Rosebud10Sillver Bow18Stillwater6Teon5Toole31Aley4Wheatland1Yelowstone2034Yes                                                                                     | Dawson              | 8               |                  |                         |
| Fergus2Flathead $62$ $2$ YesGallatin $277$ $1$ YesGlacier $22$ $22$ Golden Valley $3$ $3$ Granite $4$ $4$ Hill $1$ $1$ Jefferson $3$ $29$ Lake $18$ $29$ Liberty $1$ $1$ Lincoln $8$ $1$ Madison $11$ $1$ Meagher $2$ Pondera $2$ Ravalli $31$ YesRosebud $10$ $1$ Silver Bow $18$ Stillwater $6$ Teton $5$ Toole $31$ $6$ $7$ Valley $4$ Wheatland $1$ Yellowstone $203$ $4$ Yes | Deer Lodge          | 4               |                  |                         |
| Flathead $62$ $2$ YesGallatin $277$ 1YesGlacier $22$ Golden Valley3Granite $4$ $4$ Hill1JeffersonJefferson $3$ LakeLake18Lewis and Clark $29$ Liberty1LibertyLincoln $8$ 1Madison111Meagher $2$ Missoula991YesMusselshell1Park12Pondera $2$ Ravalli31YesSilver Bow18Stillwater $6$ Teon $5$ Toole $31$ $6$ $7$ Treasure $2$ Valley $4$ Yendowstone $203$ $4$ Yes                  |                     | 2               |                  |                         |
| Gallatin2771YesGlacier22 $22$ $32$ Golden Valley3 $32$ Granite4Hill1Jefferson3Lake18Lewis and Clark29YesLiberty1Lincoln8Madison11Meagher2Missoula991YesMusselshell1Pondera2Ravalli31Roosevelt7Rosebud10Silver Bow18Stillwater6Teton5Toole31Ofe6Treasure2Valley4Wheatland1Yellowstone2034Yes                                                                                       | Flathead            | 62              | 2                | Yes                     |
| Golden Valley3Granite4Hill1Jefferson3Lake18Lewis and Clark29YesLiberty1Lincoln8Madison11Meagher2Missoula991YesMusselshell1Park12Pondera2Ravalli31Rosevelt7Rosebud10Silver Bow18Stillwater6Teon5Toole31Ofer2Valley4Wheatland1Yellowstone2034Yes                                                                                                                                    | Gallatin            | 277             | 1                | Yes                     |
| Golden Valley3Granite4Hill1Jefferson3Lake18Lewis and Clark29YesLiberty1Lincoln8Madison11Meagher2Missoula991YesMusselshell1Park12Pondera2Ravalli31Rosevelt7Rosebud10Silver Bow18Stillwater6Teon5Toole31Ofer2Valley4Wheatland1Yellowstone2034Yes                                                                                                                                    | Glacier             | 22              |                  |                         |
| Granite4Hill1Jefferson3Lake18Lewis and Clark29YesLiberty1Lincoln8Madison111Meagher2Missoula991YesMusselshell1Park12Pondera2Ravalli31Silver Bow18Stillwater6Teon5Toole31Of6Treasure2Valley4Wheatland1Yellowstone2034Yes                                                                                                                                                            | Golden Valley       | 3               |                  |                         |
| Hill1Jefferson3Lake18Lewis and Clark29YesLiberty1Lincoln81Madison111Meagher2Missoula991YesMusselshell1Park12Pondera2Ravalli31YesRichland18Rosebud10Silver Bow18Stillwater6Teton5Toole31Greasure2Valley4Yelowstone2034Yes                                                                                                                                                          |                     | 4               |                  |                         |
| Jefferson3Lake18Lewis and Clark29YesLiberty1Lincoln81Madison111Meagher2Missoula991YesMusselshell1Park12Pondera2Rosebud10Silver Bow18Stillwater6Teton5Toole31Stillwater6Treasure2Valley4Wheatland1Yellowstone2034Yes                                                                                                                                                               |                     |                 |                  |                         |
| Lake18Lewis and Clark29YesLiberty11Lincoln81Madison111Meagher21Missoula991YesMusselshell11Park121Pondera21Ravalli31YesRichland181Silver Bow181Stillwater61Teton56Treasure24Yelowstone2034Yes                                                                                                                                                                                      | Jefferson           | 3               |                  |                         |
| Liberty1Lincoln81Madison111Meagher2 $\cdot$ Missoula991YesMusselshell1 $\cdot$ Park12 $\cdot$ Pondera2 $\cdot$ Ravalli31YesRichland18 $\cdot$ Rosebud101Silver Bow18 $\cdot$ Stillwater6 $\cdot$ Teon5 $\cdot$ Toole316Treasure2 $\cdot$ Valley4 $\cdot$ Wheatland1 $\cdot$ Yelowstone2034Yes                                                                                     | Lake                |                 |                  |                         |
| Liberty1Lincoln81Madison111Meagher2 $\cdot$ Missoula991YesMusselshell1 $\cdot$ Park12 $\cdot$ Pondera2 $\cdot$ Ravalli31YesRichland18 $\cdot$ Rosebud101Silver Bow18 $\cdot$ Stillwater6 $\cdot$ Teon5 $\cdot$ Toole316Treasure2 $\cdot$ Valley4 $\cdot$ Wheatland1 $\cdot$ Yelowstone2034Yes                                                                                     | Lewis and Clark     | 29              |                  | Yes                     |
| Lincoln81Madison111Meagher2Missoula991YesMusselshell1Park12Pondera2Ravalli31YesRichland18Roosevelt7Rosebud10Silver Bow18Stillwater6Teon5Toole31Of Treasure2Valley4Wheatland1Yellowstone2034Yes                                                                                                                                                                                    | Liberty             |                 |                  |                         |
| Meagher2Missoula991YesMusselshell11Park121Pondera22Ravalli31YesRichland181Rosevelt77Rosebud101Silver Bow185Stillwater67Toole316Treasure2ValleyValley4Yes                                                                                                                                                                                                                          | Lincoln             | 8               | 1                |                         |
| Missoula991YesMusselshell1PersPark12Pondera2Ravalli31YesRichland18Roosevelt7Rosebud10Silver Bow18Stillwater6Teton5Toole31Greasure2Valley4Wheatland1Yellowstone2034Yes                                                                                                                                                                                                             | Madison             | 11              | 1                |                         |
| Missoula991YesMusselshell11Park12Pondera2Ravalli31YesRichland18Roosevelt7Rosebud101Silver Bow18Stillwater6Teton5Toole316Treasure2Valley4Wheatland1Yellowstone2034Yes                                                                                                                                                                                                              | Meagher             |                 |                  |                         |
| Park12Pondera2Ravalli31YesRichland18Rosebud101Silver Bow18Stillwater6Teton5Toole316Treasure2Valley4Wheatland1Yellowstone2034Yes                                                                                                                                                                                                                                                   | Missoula            | 99              | 1                | Yes                     |
| Pondera2Ravalli31YesRichland18Roosevelt7Rosebud101Silver Bow18Stillwater6Teton5Toole31Treasure2Valley4Wheatland1Yellowstone2034Yes                                                                                                                                                                                                                                                | Musselshell         | 1               |                  |                         |
| Ravalli31YesRichland18Roosevelt7Rosebud10Silver Bow18Stillwater6Teton5Toole31Stiley4Wheatland1Yellowstone2034Yes                                                                                                                                                                                                                                                                  | Park                | 12              |                  |                         |
| Richland18Roosevelt7Rosebud101Silver Bow18Stillwater6Teton5Toole316Treasure2Valley4Wheatland1Yellowstone2034Yes                                                                                                                                                                                                                                                                   | Pondera             |                 |                  |                         |
| Roosevelt7Rosebud101Silver Bow18Stillwater6Teton5Toole316Treasure2Valley4Wheatland1Yellowstone2034Yes                                                                                                                                                                                                                                                                             | Ravalli             | 31              |                  | Yes                     |
| Rosebud101Silver Bow18Stillwater6Teton5Toole31Treasure2Valley4Wheatland1Yellowstone2034Yes                                                                                                                                                                                                                                                                                        | Richland            | 18              |                  |                         |
| Silver Bow18Stillwater6Teton5Toole31Treasure2Valley4Wheatland1Yellowstone2034Yes                                                                                                                                                                                                                                                                                                  |                     | 7               |                  |                         |
| Stillwater6Teton5Toole316Treasure2Valley4Wheatland1Yellowstone2034Yes                                                                                                                                                                                                                                                                                                             |                     |                 | 1                |                         |
| Teton5Toole316Treasure2Valley4Wheatland1Yellowstone2034Yes                                                                                                                                                                                                                                                                                                                        | Silver Bow          | 18              |                  |                         |
| Toole316Treasure2Valley4Wheatland1Yellowstone2034Yes                                                                                                                                                                                                                                                                                                                              | Stillwater          | 6               |                  |                         |
| Treasure2Valley4Wheatland1Yellowstone2034Yes                                                                                                                                                                                                                                                                                                                                      | Teton               |                 |                  |                         |
| Wheatland1Yellowstone2034Yes                                                                                                                                                                                                                                                                                                                                                      | Toole               | 31              | 6                |                         |
| Wheatland1Yellowstone2034Yes                                                                                                                                                                                                                                                                                                                                                      |                     | 2               |                  |                         |
| Yellowstone 203 4 Yes                                                                                                                                                                                                                                                                                                                                                             | Valley              |                 |                  |                         |
|                                                                                                                                                                                                                                                                                                                                                                                   | Wheatland           |                 |                  |                         |
| Total 1083 22                                                                                                                                                                                                                                                                                                                                                                     |                     |                 |                  | Yes                     |
|                                                                                                                                                                                                                                                                                                                                                                                   | Total               | 1083            | 22               |                         |