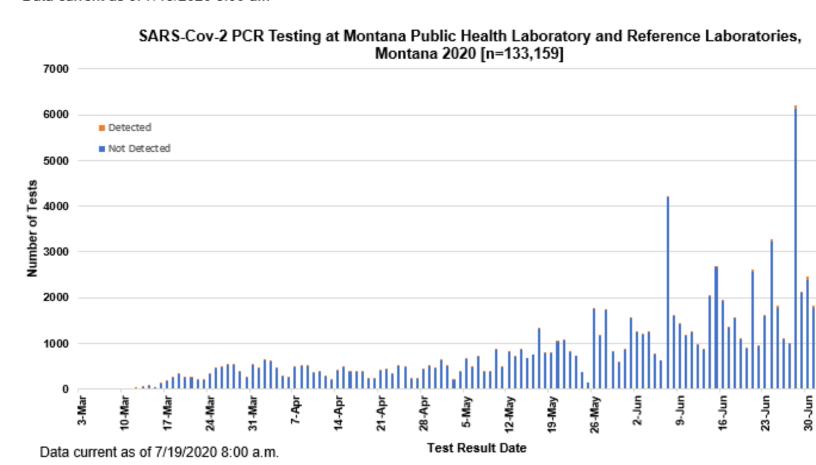

#### Coronavirus Disease 2019 (COVID-19)

Analysis of COVID-19 Cases in Montana as of 07/10/2020

## Archive of COVID-19 Montana Analyses



## Demographic Information on Confirmed Cases

COVID-19 Cases in Montana Total Number of Cases - Number of Deaths

2471 37

\* Tables and charts are updated by 10 am every morning.



# COVID-19 Cases in Montana by Date of Illness Onset, 2020 [N=2,533]



Data current as of 7/19/2020 8:00 am

Illness Onset Date



| County of Residence<br>Beaverhead | Number of Cases | Number of Deaths | Community Transmission* |
|-----------------------------------|-----------------|------------------|-------------------------|
| Big Horn                          | 138             | 5                | Yes                     |
| Blaine<br>Broadwater              | 9               |                  |                         |
| Carbon                            | 41              |                  |                         |

| County of Residence | Number of Cases | Number of Deaths | Community Transmission* |
|---------------------|-----------------|------------------|-------------------------|
| Cascade             | 69              | 2                | Yes                     |
| Custer              | 41