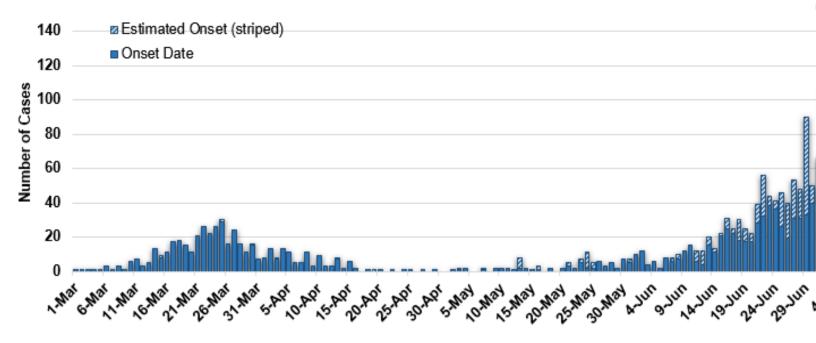

# COVID-19 Cases in Montana by Date of Illness Onset, 2020 [N=2,533]

Data current as of 7/19/2020 8:00 am

Illness Onset Date

| County of Residence<br>Beaverhead | Number of Cases | Number of Deaths | Community Transmission* |
|-----------------------------------|-----------------|------------------|-------------------------|
| Big Horn                          | 138             | 5                | Yes                     |
| Blaine<br>Broadwater              | 9               |                  |                         |
| Carbon                            | 41              |                  |                         |