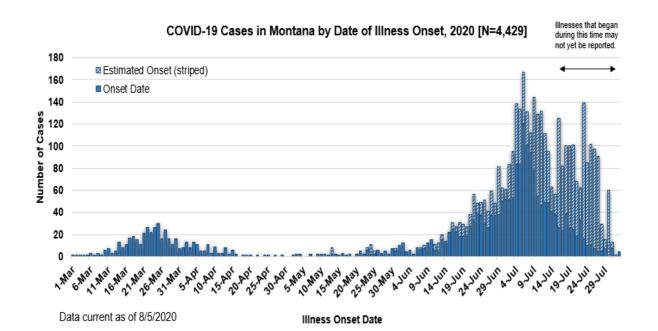

## **Demographic Information on Confirmed Cases**

| COVID-19 Cases in Montana |      |
|---------------------------|------|
| Total Number of Cases     | 4429 |
| - Number of Deaths        | 65   |

<sup>\*</sup> Tables and charts are updated by 10 am every morning.