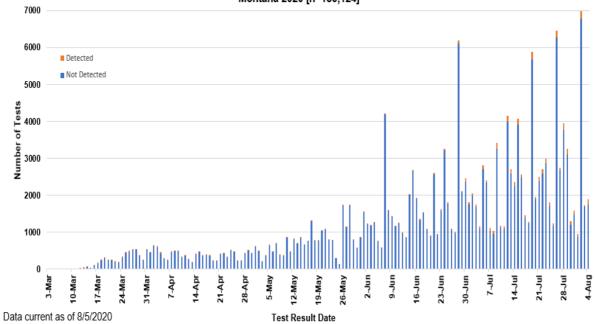

### SARS-Cov-2 PCR Testing at Montana Public Health Laboratory and Reference Laboratories, Montana 2020 [n=183,124]

| County of<br>Residence | Number of<br>Cases | Number of<br>Deaths | Community<br>Transmission* |
|------------------------|--------------------|---------------------|----------------------------|
| Beaverhead             | 57                 |                     | Yes                        |
| Big Horn               | 375                | 11                  | Yes                        |
| Blaine                 | 10                 |                     |                            |
| Broadwater             | 11                 |                     |                            |
| Carbon                 | 60                 |                     |                            |
| Cascade                | 159                | 2                   | Yes                        |
| Choteau                | 7                  |                     |                            |
| Custer                 | 58                 | 2                   |                            |
| Daniels                | 3                  |                     |                            |
| Dawson                 | 16                 |                     |                            |
| Deer Lodge             | 23                 |                     |                            |
| Fallon                 | 2                  |                     |                            |
| Fergus                 | 8                  |                     |                            |
| Flathead               | 276                | 2                   | Yes                        |
| Gallatin               | 887                | 3                   | Yes                        |
| Garfield               | 12                 |                     |                            |
| Glacier                | 60                 | 1                   |                            |
| Golden Valley          | 3                  |                     |                            |
| Granite                | 13                 |                     |                            |
| Hill                   | 41                 |                     |                            |
| Jefferson              | 27                 |                     |                            |
| Judith Basin           | 3                  |                     |                            |
| Lake                   | 170                | 1                   |                            |