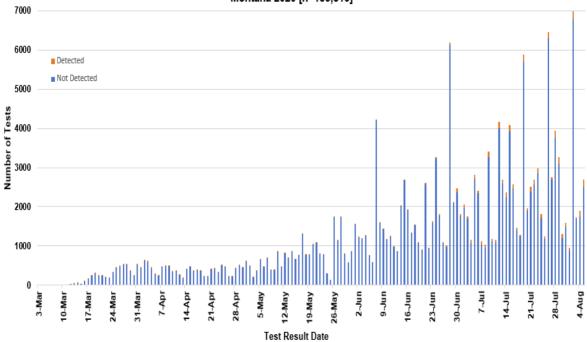

#### SARS-Cov-2 PCR Testing at Montana Public Health Laboratory and Reference Laboratories, Montana 2020 [n=185,815]

| County of<br>Residence | Number of<br>Cases | Number of<br>Deaths | Community<br>Transmission* |
|------------------------|--------------------|---------------------|----------------------------|
| Beaverhead             | 58                 |                     | Yes                        |
| Big Horn               | 394                | 11                  | Yes                        |
| Blaine                 | 10                 |                     |                            |
| Broadwater             | 11                 |                     |                            |
| Carbon                 | 60                 |                     |                            |
| Cascade                | 161                | 2                   | Yes                        |
| Choteau                | 7                  |                     |                            |
| Custer                 | 58                 | 2                   |                            |
| Daniels                | 3                  |                     |                            |
| Dawson                 | 16                 |                     |                            |
| Deer Lodge             | 23                 |                     |                            |
| Fallon                 | 2                  |                     |                            |
| Fergus                 | 9                  |                     |                            |
| Flathead               | 301                | 2                   | Yes                        |
| Gallatin               | 908                | 3                   | Yes                        |
| Garfield               | 12                 |                     |                            |
| Glacier                | 60                 | 1                   |                            |
| Golden Valley          | 3                  |                     |                            |
| Granite                | 13                 |                     |                            |
| Hill                   | 41                 |                     |                            |
| Jefferson              | 27                 |                     |                            |
| Judith Basin           | 3                  |                     |                            |