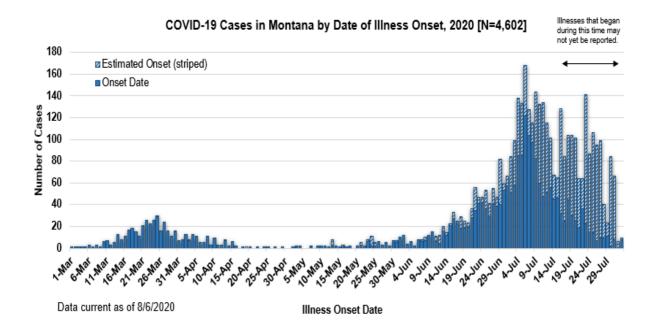

## Demographic Information on Confirmed Cases

| COVID-19 Cases in Montana |      |
|---------------------------|------|
| Total Number of Cases     | 4602 |
| - Number of Deaths        | 65   |

\* Tables and charts are updated by 10 am every morning.