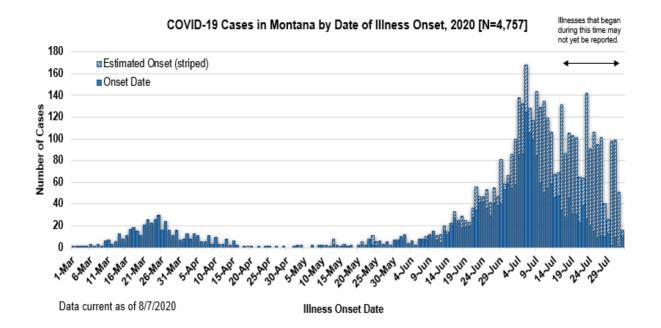

## **Demographic Information for Confirmed Cases**

| COVID-19 Cases in Montana |      |
|---------------------------|------|
| Total Number of Cases     | 4757 |
| - Number of Deaths        | 70   |

<sup>\*</sup> Tables and charts are updated by 10 am every morning.