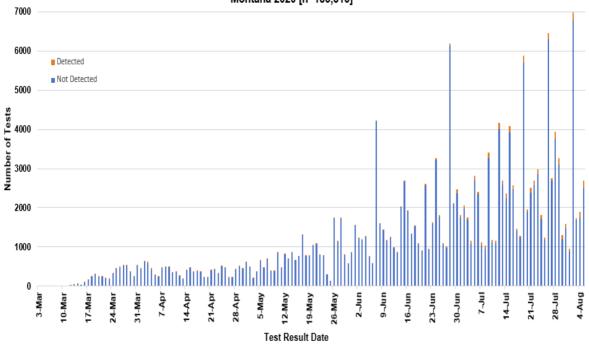

## SARS-Cov-2 PCR Testing at Montana Public Health Laboratory and Reference Laboratories, Montana 2020 [n=185,815]

| County of<br>Residence | Number of<br>Cases | Number of<br>Deaths | Community<br>Transmission* |
|------------------------|--------------------|---------------------|----------------------------|
| Beaverhead             | 61                 |                     | Yes                        |
| Big Horn               | 407                | 14                  | Yes                        |
| Blaine                 | 10                 |                     |                            |
| Broadwater             | 11                 |                     |                            |
| Carbon                 | 67                 |                     |                            |
| Cascade                | 162                | 2                   | Yes                        |
| Choteau                | 8                  |                     |                            |
| Custer                 | 61                 | 2                   |                            |
| Daniels                | 3                  |                     |                            |
| Dawson                 | 17                 |                     |                            |
| Deer Lodge             | 25                 |                     |                            |
| Fallon                 | 2                  |                     |                            |
| Fergus                 | 9                  |                     |                            |
| Flathead               | 322                | 2                   | Yes                        |
| Gallatin               | 915                | 3                   | Yes                        |
| Garfield               | 12                 |                     |                            |
| Glacier                | 69                 | 1                   |                            |
| Golden Valley          | 3                  |                     |                            |
| Granite                | 13                 |                     |                            |
| Hill                   | 42                 | 2                   |                            |
| Jefferson              | 27                 |                     |                            |
| Judith Basin           | 3                  |                     |                            |