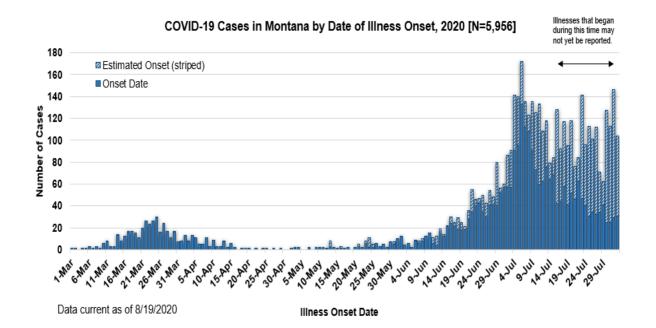

## **Demographic Information for Confirmed Cases**

| COVID-19 Cases in Montana |      |
|---------------------------|------|
| Total Number of Cases     | 5956 |
| - Number of Deaths        | 84   |

<sup>\*</sup> Tables and charts are updated by 10 am every morning.