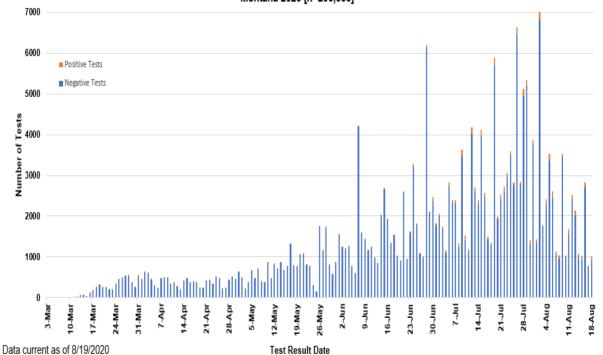

## SARS-Cov-2 PCR Testing at Montana Public Health Laboratory and Reference Laboratories, Montana 2020 [n=206,533]

| County of<br>Residence | Number of<br>Cases | Number of<br>Deaths | Community<br>Transmission* |
|------------------------|--------------------|---------------------|----------------------------|
| Beaverhead             | 68                 |                     | Yes                        |
| Big Horn               | 552                | 14                  | Yes                        |
| Blaine                 | 14                 |                     |                            |
| Broadwater             | 14                 |                     |                            |
| Carbon                 | 80                 |                     |                            |
| Cascade                | 185                | 5                   | Yes                        |
| Choteau                | 10                 |                     |                            |
| Custer                 | 62                 | 2                   |                            |
| Daniels                | 3                  |                     |                            |
| Dawson                 | 30                 |                     |                            |
| Deer Lodge             | 30                 |                     |                            |
| Fallon                 | 2                  |                     |                            |
| Fergus                 | 24                 |                     |                            |
| Flathead               | 414                | 3                   | Yes                        |
| Gallatin               | 996                | 3                   | Yes                        |
| Garfield               | 12                 |                     |                            |
| Glacier                | 92                 | 1                   | Yes                        |
| Golden Valley          | 3                  |                     |                            |
| Granite                | 18                 |                     |                            |
| Hill                   | 48                 | 2                   |                            |
| Jefferson              | 32                 |                     |                            |