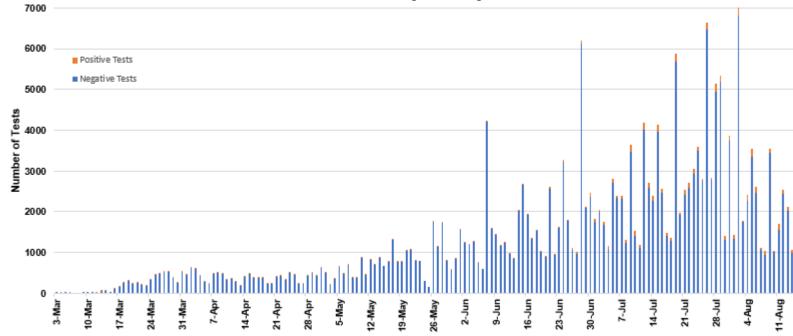

#### COVID-19 Cases in Montana by Date of Illness Onset, 2020 [N=6,072]

Data current as of 8/20/2020

Iliness Onset Date

Data current as of 8/20/2020

Test Result Date

Hospitalization Status Ever hospitalized Not Hospitalized Under Investigation Total Number of Cases (percent of total) 357 (6%) 5713 (94%) 2 (<1%) 6072