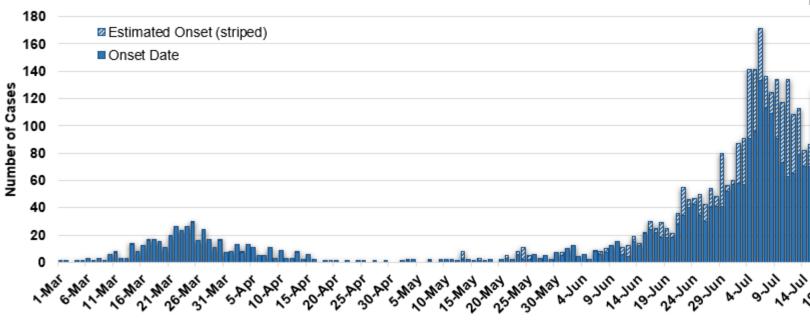

#### COVID-19 Cases in Montana by Date of Illness Onset, 2020 [N=6,072]

Data current as of 8/20/2020

Iliness Onset Date

Data current as of 8/20/2020

Test Result Date

Hospitalization Status Ever hospitalized Not Hospitalized Under Investigation Total Number of Cases (percent of total) 357 (6%) 5713 (94%) 2 (<1%) 6072