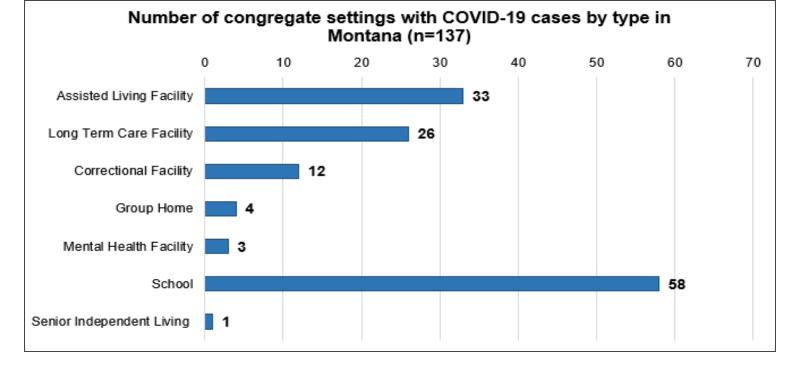

## Coronavirus Disease 2019 (COVID-19)

## Analysis of COVID-19 Cases in Montana as of 9/4/2020

## Archive of COVID-19 Montana Analyses



## Demographic Information for Confirmed Cases

COVID-19 Cases in Montana Total Number of Cases - Number of Deaths

9647 143

\* Tables and charts are updated by 10 am every morning.





Additional information on COVID-19 in Montana Long Term Care and Assisted Living Facilities

### Additional information on COVID-19 in Montana schools

| County of Residence<br>Beaverhead<br>Big Horn<br>Blaine<br>Broadwater | Number of Cases<br>76<br>814<br>15 | Number of Deaths<br>1<br>21 | Community Transmission*<br>Yes<br>Yes |
|-----------------------------------------------------------------------|------------------------------------|-----------------------------|---------------------------------------|
| Carbon                                                                | 106                                | _                           | **                                    |
| Cascade<br>Chouteau                                                   | 483<br>18