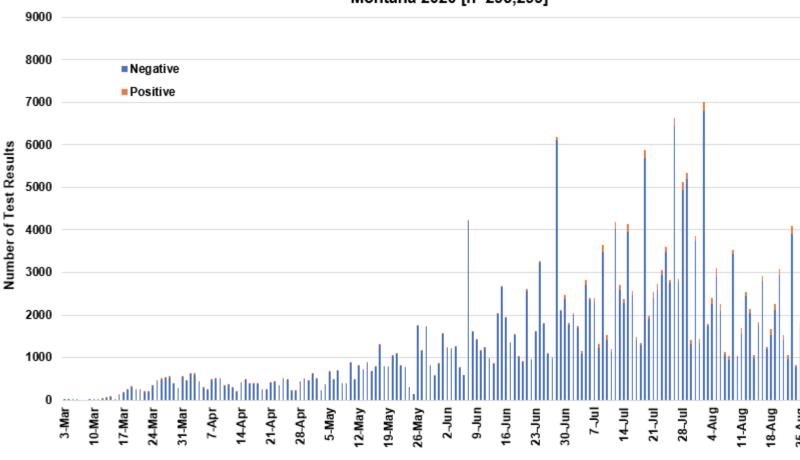

## SARS-Cov-2 PCR Testing at Montana Public Health Laboratory and Reference Laboratories, Montana 2020 [n=295,299]

Data current as of 9/17/2020

Test Result Date

View your county's test positivity rate at the Center for Medicare and Medicaid Services' (CMS) webpage.