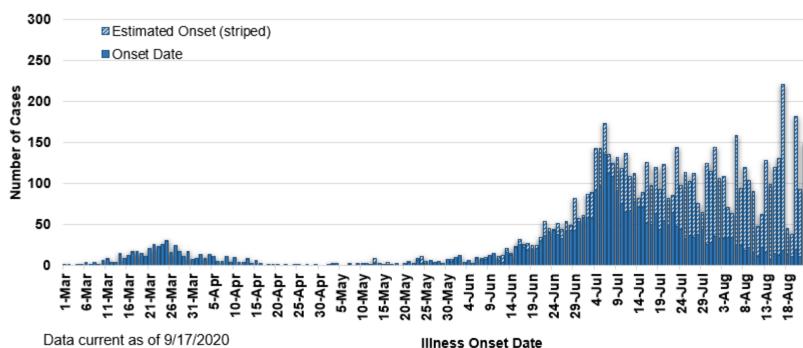

3               |                  |                         |
| Valley              | 52              |                  |                         |
| Wheatland           | 8               |                  |                         |
| Wibaux              | 8               |                  |                         |
| Yellowstone         | 2677            | 56               | Yes                     |
| Total               | 9647            | 143              |                         |

<sup>\*</sup> Community transmission - a community has identified cases who are unable to be linked with other known cases or travel. This status has been determined after consultation between state and local health departments.

# COVID-19 Cases in Montana by Date of Illness Onset, 2020 [N=9,647]



## SARS-Cov-2 PCR Testing at Montana Public Health Laboratory and Reference Laboratories, Montana 2020 [n=295,299]



Data current as of 9/17/2020

Test Result Date

View your county's test positivity rate at the Center for Medicare and Medicaid Services' (CMS) webpage.

| Hospitalization Status<br>Ever hospitalized<br>Not Hospitalized<br>Total                                                                              | Number of Cases (percent of total) 549 (6%) 9098 (94%) 9647                                                                                                                                         |
|-------------------------------------------------------------------------------------------------------------------------------------------------------|---------------------