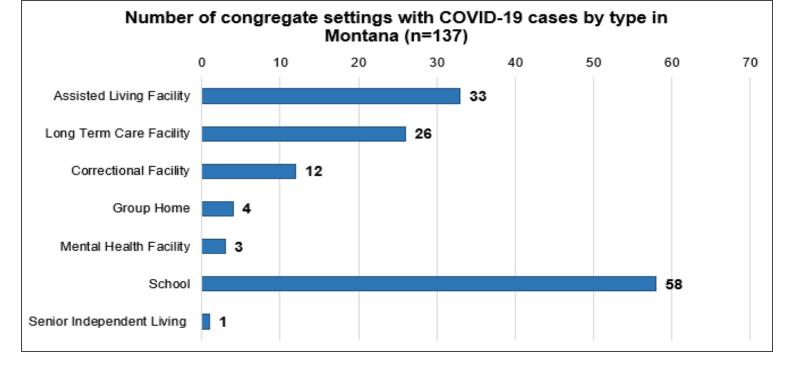

\* Tables and charts are updated by 10 am every morning.

Additional information on COVID-19 in Montana Long Term Care and Assisted Living Facilities

Additional information on COVID-19 in Montana schools