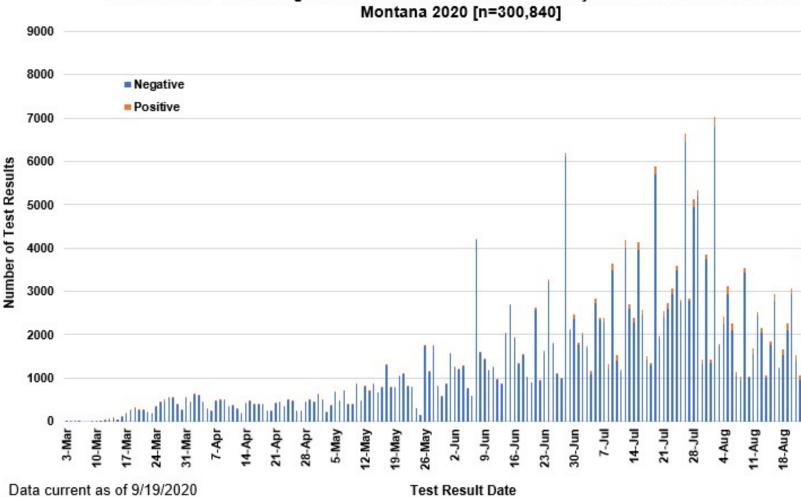

## COVID-19 Cases in Montana by Date of Illness Onset, 2020 [N=10,163]

SARS-Cov-2 PCR Testing at Montana Public Health Laboratory and Reference Laboratorie

View your county's test positivity rate at the Center for Medicare and Medicaid Services' (CMS) webpage.