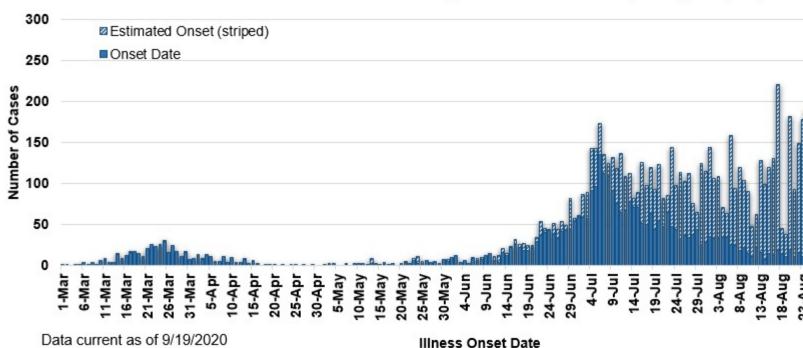

## COVID-19 Cases in Montana by Date of Illness Onset, 2020 [N=10,163]

SARS-Cov-2 PCR Testing at Montana Public Health Laboratory and Reference Laboratorie

View your county's test positivity rate at the Center for Medicare and Medicaid Services' (CMS) webpage.