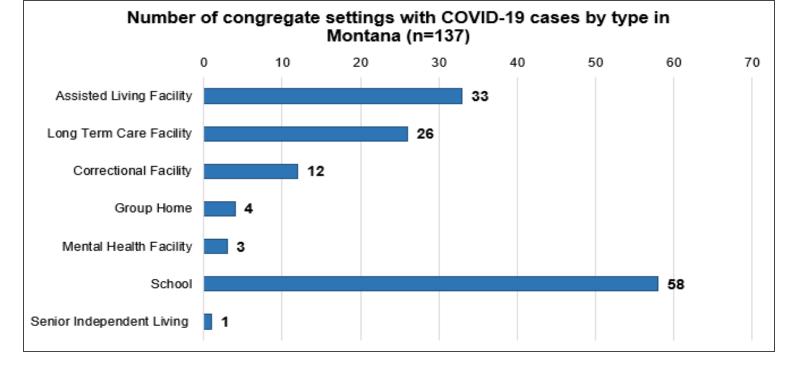

## Demographic Information for Confirmed Cases

COVID-19 Cases in Montana Total Number of Cases - Number of Deaths

10,429 160

\* Tables and charts are updated by 10 am every morning.

Additional information on COVID-19 in Montana Long Term Care and Assisted Living Facilities