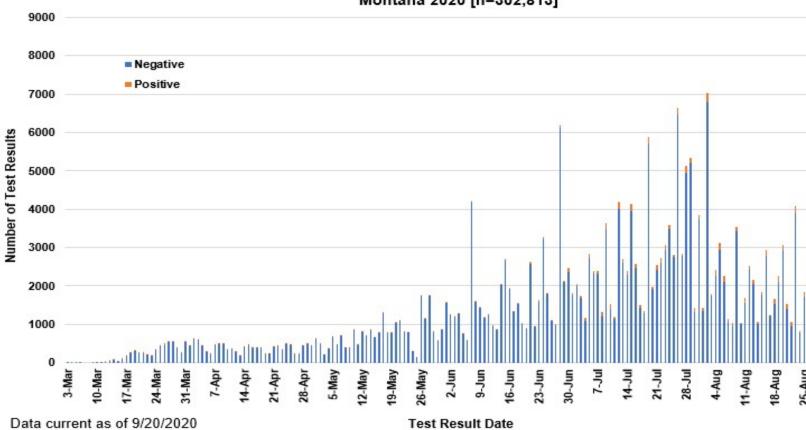

### SARS-Cov-2 PCR Testing at Montana Public Health Laboratory and Reference Laboratories Montana 2020 [n=302,813]

View your county's test positivity rate at the Center for Medicare and Medicaid Services' (CMS) webpage.