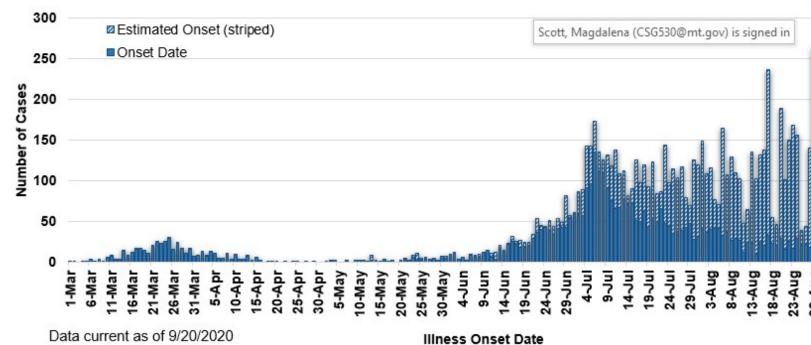

3               |                  |                         |
| Valley              | 60              |                  |                         |
| Wheatland           | 9               |                  |                         |
| Wibaux              | 9               |                  |                         |
| Yellowstone         | 2863            | 59               | Yes                     |
| Total               | 10,429          | 160              |                         |

<sup>\*</sup> Community transmission - a community has identified cases who are unable to be linked with other known cases or travel. This status has been determined after consultation between state and local health departments.

# COVID-19 Cases in Montana by Date of Illness Onset, 2020 [N=10,299]



### SARS-Cov-2 PCR Testing at Montana Public Health Laboratory and Reference Laboratories Montana 2020 [n=302,813]



View your county's test positivity rate at the Center for Medicare and Medicaid Services' (CMS) webpage.

| Hospitalization Status<br>Ever hospitalized<br>Not Hospitalized<br>Total                                                                                         | Number of Cases (percent of total) 576 (6%) 9853 (94%) 10,429                                                                                                                                                            |
|------------------------------------------------------------------------------------------------------------------------------------------------------------------|--------------------------