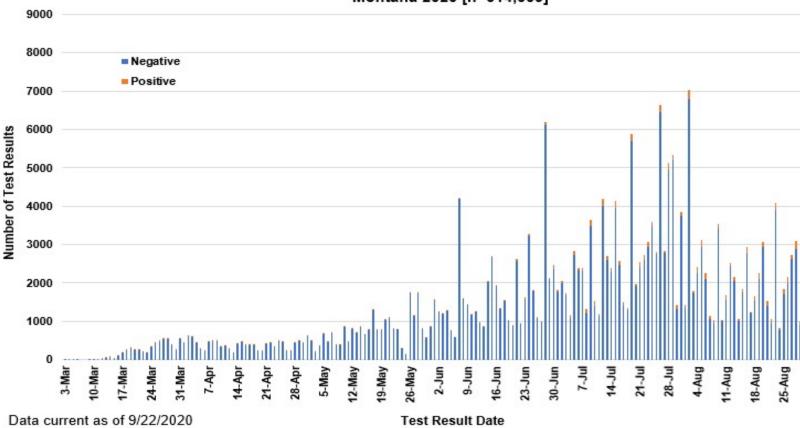

### SARS-Cov-2 PCR Testing at Montana Public Health Laboratory and Reference Laboratories, Montana 2020 [n=314,009]

View your county's test positivity rate at the Center for Medicare and Medicaid Services' (CMS) webpage.