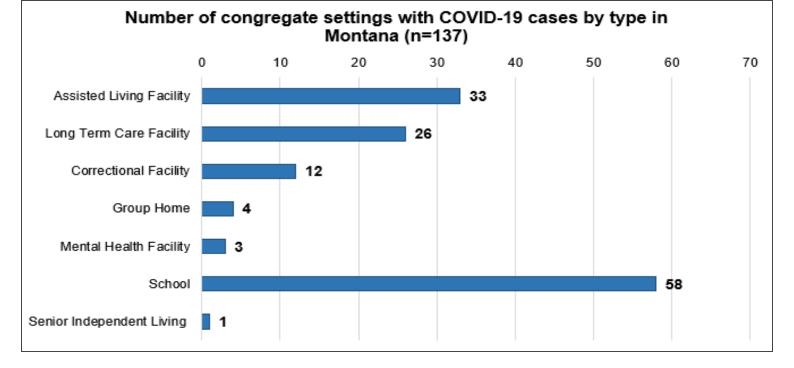

## Demographic Information for Confirmed Cases

COVID-19 Cases in Montana Total Number of Cases - Number of Deaths

10,700 163

\* Tables and charts are updated by 10 am every morning.

Additional information on COVID-19 in Montana Long Term Care and Assisted Living Facilities