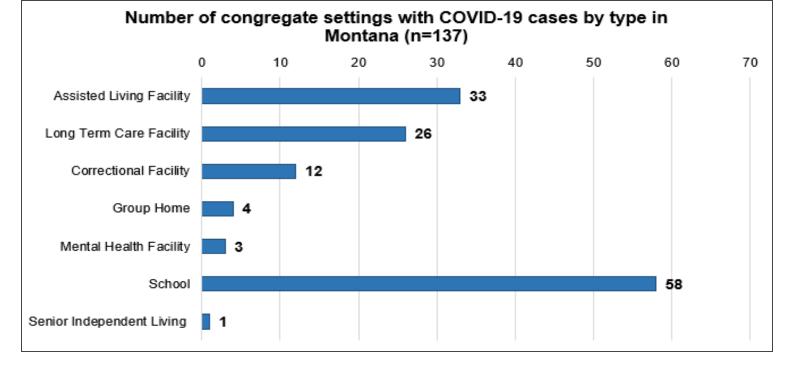

### Additional information on COVID-19 in Montana schools

| County of Residence<br>Beaverhead<br>Big Horn<br>Blaine<br>Broadwater | Number of Cases<br>81<br>873<br>21 | Number of Deaths<br>1<br>22 | Community Transmission* Yes Yes |
|-----------------------------------------------------------------------|------------------------------------|-----------------------------|---------------------------------|
| Carbon                                                                | 115                                |                             |                                 |
| Carter<br>Cascade                                                     | 3<br>643                           | 5                           | Yes                             |
| Chouteau                                                              | 28                                 |                             | 105                             |
| Custer                                                                | 111                                | 2                           |                                 |
| Daniels                                                               | 5                                  | 1                           |                                 |
| Dawson<br>Deer Lodge                                                  | 76<br>114                          | 1                           |                                 |
| Fallon                                                                | 5                                  |                             |                                 |
| Fergus                                                                | 63                                 | 1                           |                                 |
| Flathead                                                              | 934                                | 16                          | Yes                             |
| Gallatin                                                              | 1282                               | 4                           | Yes                             |
| Garfield                                                              | 17                                 |                             |                                 |
| Glacier                                                               | 227                                | 1                           | Yes                             |
| Golden Valley                                                         | 3                                  |                             |                                 |
| Granite                                                               | 22                                 |                             |                                 |
| Hill                                                                  | 146                                | 3                           |                                 |
| Jefferson                                                             | 68                                 |                             |                                 |
| Judith Basin                                                          | 6                                  |                             |                                 |
| Lake                                                                  | 265                                | 1                           |                                 |
| Lewis and Clark                                                       | 241                                | 3                           | Yes                             |
| Liberty                                                               | 18                                 |                             |                                 |
| Lincoln                                                               | 107                                | 3                           |                                 |
| Madison                                                               | 101                                | 1                           | Yes                             |
| McCone                                                                | 19                                 |                             |                                 |
| Meagher                                                               | 25                                 | 2                           |                                 |
| Mineral                                                               | 2                                  |                             |                                 |
|                                                                       |                                    |                             |                                 |