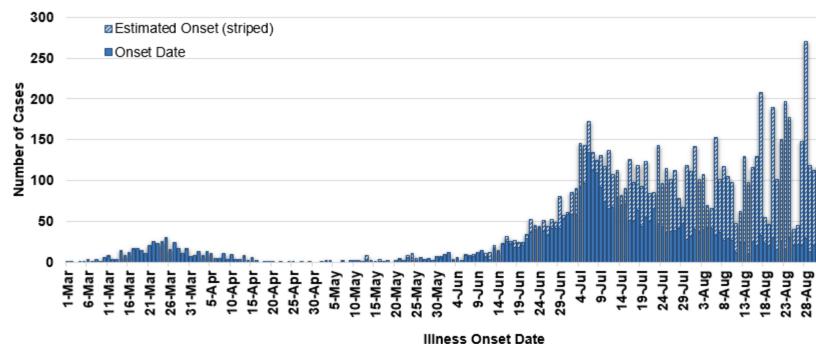

3               |                  |                         |
| Valley              | 70              |                  |                         |
| Wheatland           | 11              |                  |                         |
| Wibaux              | 9               |                  |                         |
| Yellowstone         | 2990            | 62               | Yes                     |
| Total               | 11,242          | 165              |                         |

<sup>\*</sup> Community transmission - a community has identified cases who are unable to be linked with other known cases or travel. This status has been determined after consultation between state and local health departments.

# COVID-19 Cases in Montana by Date of Illness Onset, 2020 [N=11,242]



## SARS-Cov-2 PCR Testing at Montana Public Health Laboratory and Reference Laboratories, Montana 2020 [n=321,518]



View your county's test positivity rate at the Center for Medicare and Medicaid Services' (CMS) webpage.

| Hospitalization Status<br>Ever hospitalized<br>Not Hospitalized<br>Total                                                                   | Number of Cases (percent of total) 650 (6%) 10,592 (94%) 11,242                                                                                        |
|--------------------------------------------------------------------------------------------------------------------------------------------|----------------------------------------------------------------------------------------------------------------------------------------