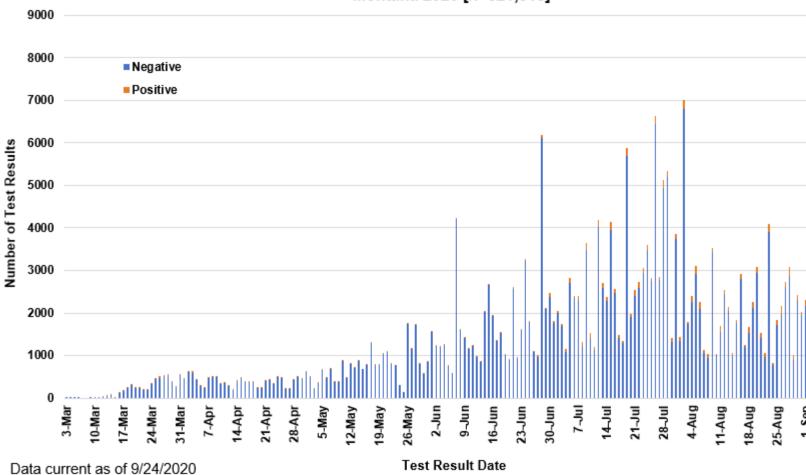

## SARS-Cov-2 PCR Testing at Montana Public Health Laboratory and Reference Laboratories, Montana 2020 [n=321,518]

View your county's test positivity rate at the Center for Medicare and Medicaid Services' (CMS) webpage.