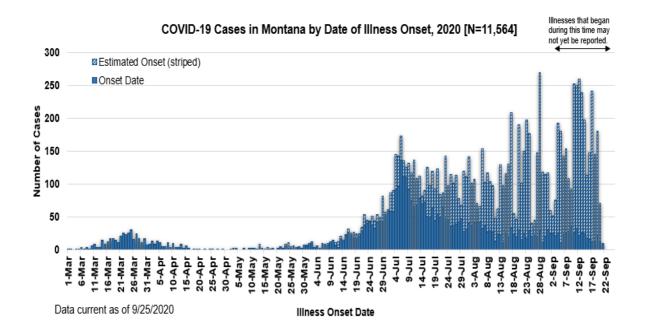

# **Demographic Information for Confirmed Cases**

| COVID-19 Cases in Montana |        |
|---------------------------|--------|
| Total Number of Cases     | 11,564 |
| - Number of Deaths        | 170    |