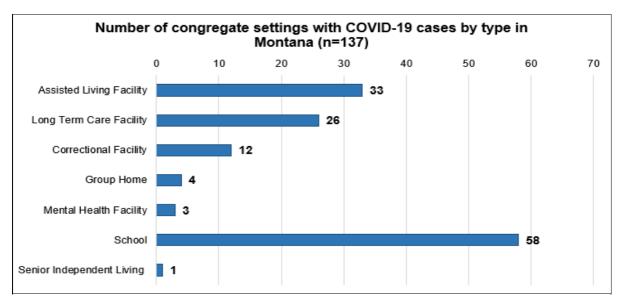

<sup>\*</sup> Tables and charts are updated by 10 am every morning.

Additional information on COVID-19 in Montana Long Term Care and Assisted Living Facilities

Additional information on COVID-19 in Montana schools