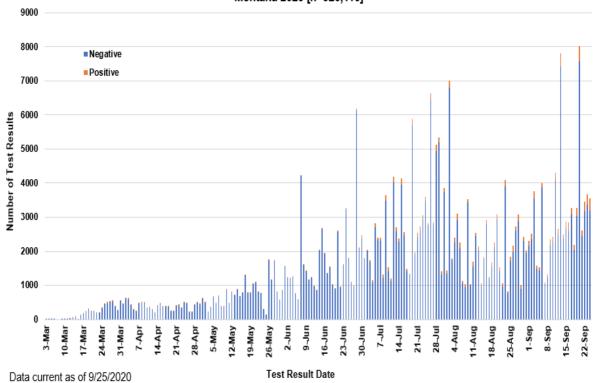

### SARS-Cov-2 PCR Testing at Montana Public Health Laboratory and Reference Laboratories, Montana 2020 [n=326,116]