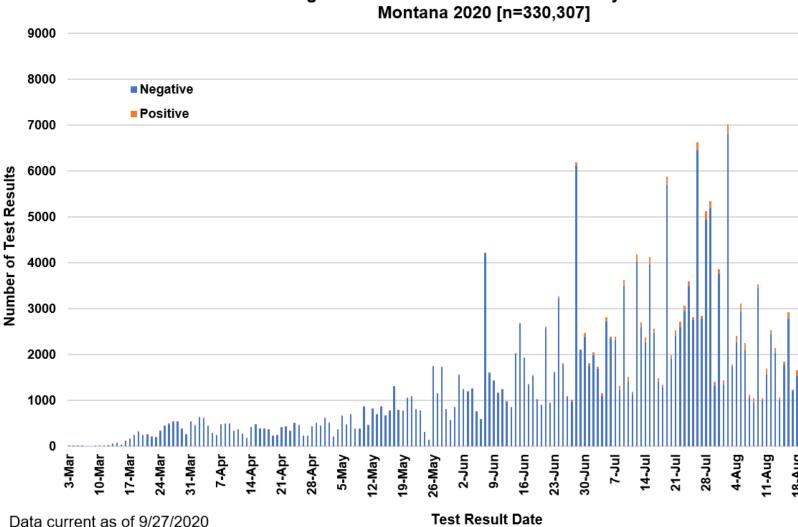

# COVID-19 Cases in Montana by Date of Illness Onset, 2020 [N=12,107]

**Illness Onset Date** 

SARS-Cov-2 PCR Testing at Montana Public Health Laboratory and Reference Labor

View your county's test positivity rate at the Center for Medicare and Medicaid Services' (CMS) webpage.