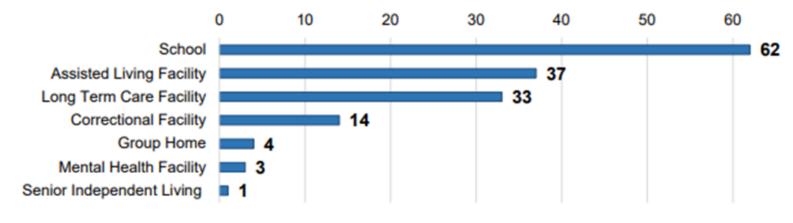

#### 300 Estimated Onset (striped) Onset Date 250 Number of Cases 200 150 100 50 0 31-Mar 5-Apr 10-Apr 15-Apr 20-Apr 25-Apr 30-Apr 5-May 15-May 20-May 4-Jul 9-Jul 14-Jul 19-Jul 24-Jul 29-Jul 3-Aug 25-May 30-May 4-Jun 8-Aug 3-Aug 26-Mar 4-Jun 9-Jun 9-Jun 4-Jun 29-Jun 1-Mar l6-Mar 21-Mar 6-Mar 1-Mar Data current as of 9/27/2020

# COVID-19 Cases in Montana by Date of Illness Onset, 2020 [N=12,107]

**Illness Onset Date** 

SARS-Cov-2 PCR Testing at Montana Public Health Laboratory and Reference Labor

View your county's test positivity rate at the Center for Medicare and Medicaid Services' (CMS) webpage.