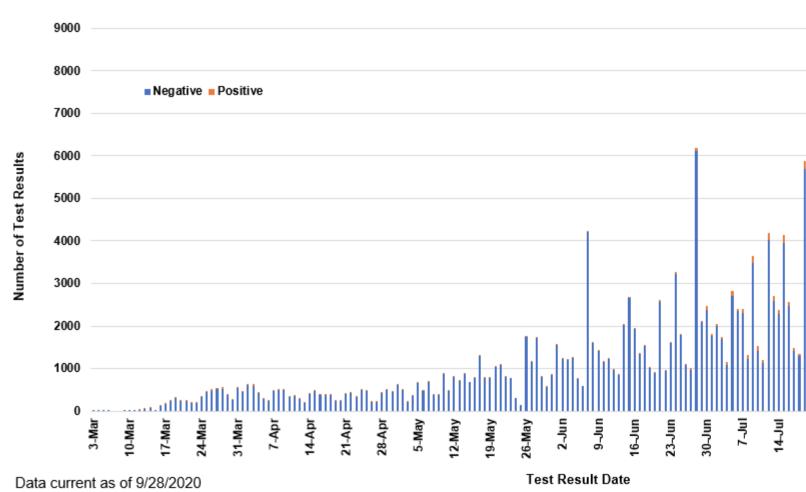

## SARS-Cov-2 PCR Testing at Montana Public Health Laboratory and Reference Laborato

View your county's test positivity rate at the Center for Medicare and Medicaid Services' (CMS) webpage.

| Hospitalization Status<br>Ever hospitalized<br>Not Hospitalized<br>Total                                                                   | Number of Cases (percent of total) 698 (6%) 11,715 (94%) 12,413                                                                                               |
|--------------------------------------------------------------------------------------------------------------------------------------------|---------------------------------------------------------------------------------------------------------------------------------------------------------------|
| Age Group 0-9 years 10-19 years 20-29 years 30-39 years 40-49 years 50-59 years 60-69 years 70-79 years 80-89 years 90-99 years 100+ Total | Number of Cases (percent of total) 534 (4%) 1,400 (11%) 2,815 (23%) 2,087 (17%) 1,618 (13%) 1,527 (12%) 1,270 (10%) 733 (6%) 347 (3%) 79 (<1%) 3 (<1%) 12,413 |