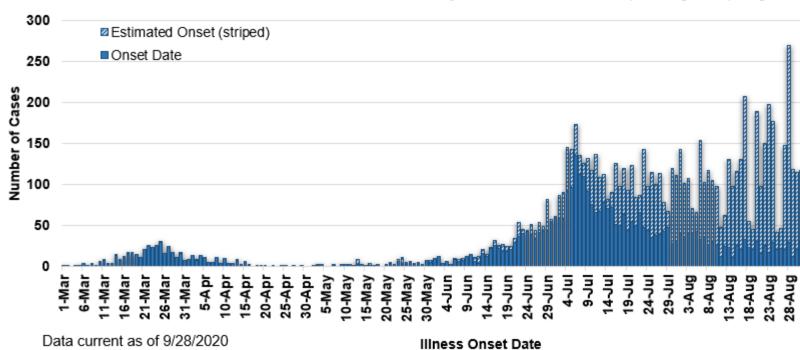

3               |                  |                         |
| Valley              | 86              |                  |                         |
| Wheatland           | 18              | 1                |                         |
| Wibaux              | 9               |                  |                         |
| Yellowstone         | 3,244           | 64               | Yes                     |
| Total               | 12,413          | 174              |                         |

<sup>\*</sup> Community transmission - a community has identified cases who are unable to be linked with other known cases or travel. This status has been determined after consultation between state and local health departments.

# COVID-19 Cases in Montana by Date of Illness Onset, 2020 [N=12,413]



## SARS-Cov-2 PCR Testing at Montana Public Health Laboratory and Reference Laborato



View your county's test positivity rate at the Center for Medicare and Medicaid Services' (CMS) webpage.

| Hospitalization Status<br>Ever hospitalized<br>Not Hospitalized<br>Total                                                                   | Number of Cases (percent of total) 698 (6%) 11,715 (94%) 12,413                                                                                               |
|--------------------------------------------------------------------------------------------------------------------------------------------|---------------------------------------------------------------------------------------------------------------------------------------------------------------