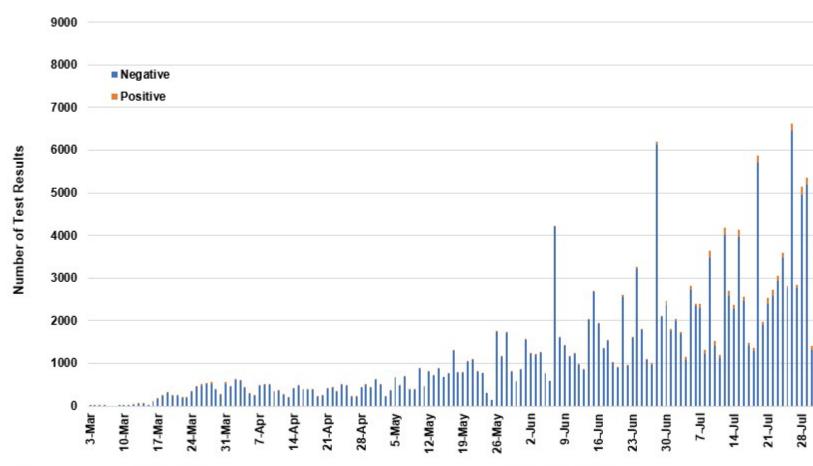

## SARS-Cov-2 PCR Testing at Montana Public Health Laboratory and Reference Laboratories

Hospitalization Status

Ever hospitalized

Number of Cases (percent of total)
744 (5%)

Not Hospitalized 13,891 (95%) Total 14,635