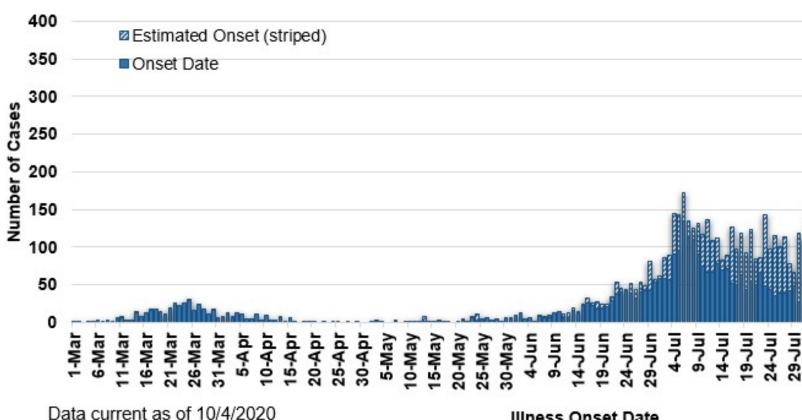

| 3               |                  |                         |
| Valley              | 110             | 1                |                         |
| Wheatland           | 21              | 1                |                         |
| Wibaux              | 19              |                  |                         |
| Yellowstone         | 3,611           | 69               | Yes                     |
| Total               | 14,635          | 187              |                         |

<sup>\*</sup> Community transmission - a community has identified cases who are unable to be linked with other known cases or travel. This status has been determined after consultation between state and local health departments.

# COVID-19 Cases in Montana by Date of Illness Onset, 202



Illness Onset Date

## SARS-Cov-2 PCR Testing at Montana Public Health Laboratory and Reference Laboratories



Hospitalization Status

Ever hospitalized

Number of Cases (percent of total)
744 (5%)

Not Hospitalized 13,891 (95%) Total 14,635

Age Group Number of Cases (percent of total) 0-9 years 638 (4%) 10-19 years 1,649 (11%) 20-29 years 3,275 (22%) 2,443 (17%) 30-39 years 1,916 (13%) 40-49 years 1,825 (12%) 50-59 years 60-69 years 1,505 (10%) 70-79 years 876 (6%) 80-89 years 402 (3%) 90-99 years 102 (<1%) 100 +4 (<1%) **Total** 14,635

Sex Number of Cases (percent of total)

 Female
 7,416 (51%)

 Male
 7,219 (49%)

 Total
 14,635

**Total** 

Race and Ethnicity Number of Cases (percent of total) White 6,702 (46%) American Indian, Alaska Native, Native Hawaiian, and Pacific Islander