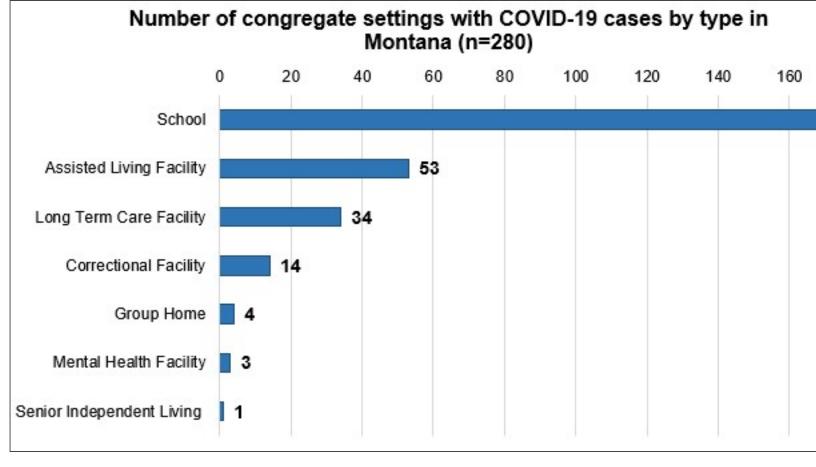

## Coronavirus Disease 2019 (COVID-19)

## Current Montana COVID-19 Epi Profile

### Archive of Montana COVID-19 Epi Profiles



Demographic Information for Confirmed Cases

Data for the following tables are updated daily

COVID-19 Cases in Montana Total Number of Cases - Number of Deaths

14,635 187

<sup>\*</sup> Tables and charts are updated by 10 am every morning.





Additional information on COVID-19 in Montana Long Term Care and Assisted Living Facilities

#### Additional information on COVID-19 in Montana schools

| County of Residence<br>Beaverhead<br>Big Horn<br>Blaine<br>Broadwater<br>Carbon | Number of Cases<br>131<br>958<br>74<br>18<br>131 | Number of Deaths 1 23 | Community Transmission* Yes Yes |
|---------------------------------------------------------------------------------|--------------------------------------------------|-----------------------|---------------------------------|
| Carter                                                                          | 9                                                |                       |                                 |
| Cascade