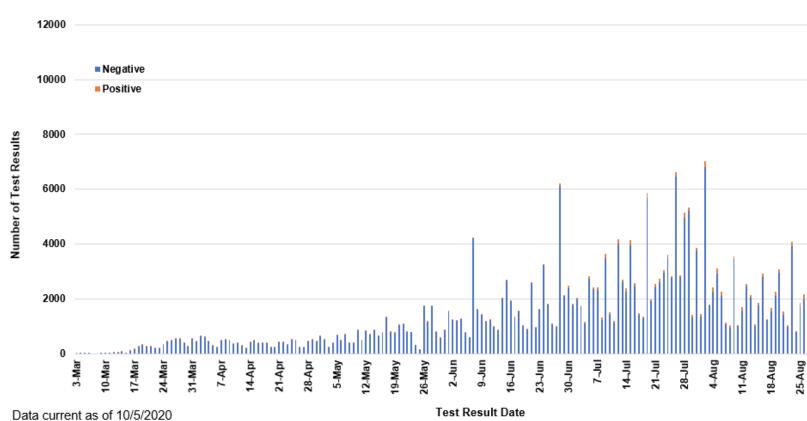

# COVID-19 Cases in Montana by Date of Illness Onset, 2020 [N=14,847]

Illness Onset Date

SARS-Cov-2 PCR Testing at Montana Public Health Laboratory and Reference Laboratories, Montana 2020 [i

View your county's test positivity rate at the Center for Medicare and Medicaid Services' (CMS) webpage.