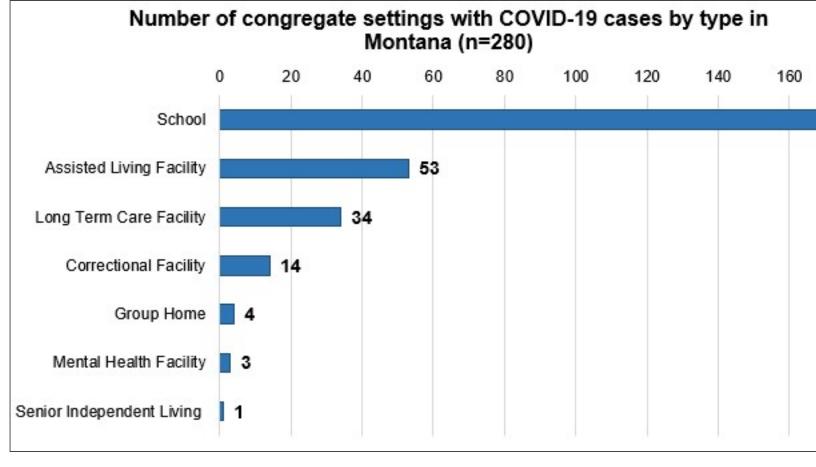

#### Additional information on COVID-19 in Montana schools

| County of Residence<br>Beaverhead<br>Big Horn<br>Blaine<br>Broadwater<br>Carbon | Number of Cases<br>133<br>967<br>74<br>18<br>133 | Number of Deaths 1 23 | Community Transmission*<br>Yes<br>Yes |
|---------------------------------------------------------------------------------|--------------------------------------------------|-----------------------|---------------------------------------|
| Carter<br>Cascade                                                               | 9<br>912                                         | 6                     | Yes                                   |
| Chouteau                                                                        | 36                                               | O                     | 105                                   |
| Custer                                                                          | 122                                              | 2                     |                                       |
| Daniels                                                                         | 6<br>89                                          | 1                     |                                       |
| Dawson<br>Deer Lodge                                                            | 194                                              | 1                     |                                       |
| Fallon                                                                          | 16                                               |                       |                                       |
| Fergus                                                                          | 76                                               | 1                     |                                       |
| Flathead                                                                        | 1,387                                            | 19                    | Yes                                   |
| Gallatin                                                                        | 1,584                                            | 4                     | Yes                                   |
| Garfield                                                                        | 18                                               |                       |                                       |
| Glacier                                                                         | 443                                              | 1                     | Yes                                   |
| Golden Valley                                                                   | 5                                                |                       |                                       |
| Granite                                                                         | 30                                               |                       |                                       |
| Hill                                                                            | 235                                              | 5                     |                                       |
| Jefferson                                                                       | 94                                               | _                     |                                       |
| Judith Basin                                                                    | 9                                                |                       |                                       |
| Lake                                                                            | 294                                              | 1                     |                                       |
| Lewis and Clark                                                                 | 376                                              | 3                     | Yes                                   |
|                                                                                 |                                                  |                       |                                       |