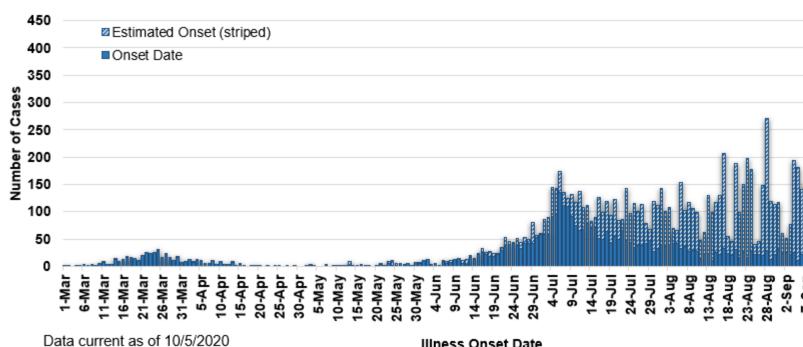

# COVID-19 Cases in Montana by Date of Illness Onset, 2020 [N=14,847]

Illness Onset Date

SARS-Cov-2 PCR Testing at Montana Public Health Laboratory and Reference Laboratories, Montana 2020 [i

View your county's test positivity rate at the Center for Medicare and Medicaid Services' (CMS) webpage.