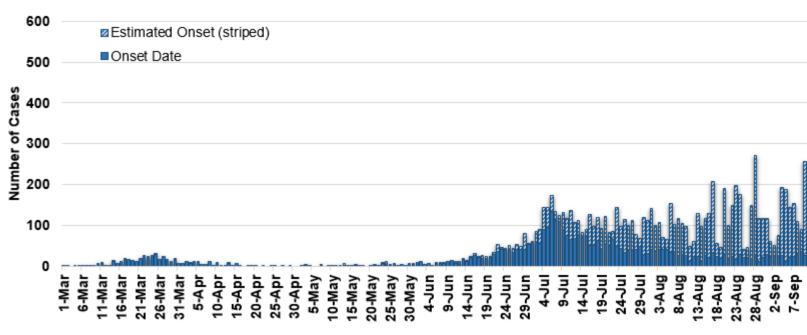

# COVID-19 Cases in Montana by Date of Illness Onset, 2020 [N=18,117]

Illness Onset Date

SARS-Cov-2 PCR Testing at Montana Public Health Laboratory and Reference Laboratories, Mo

View your county's test positivity rate at the Center for Medicare and Medicaid Services' (CMS) webpage.