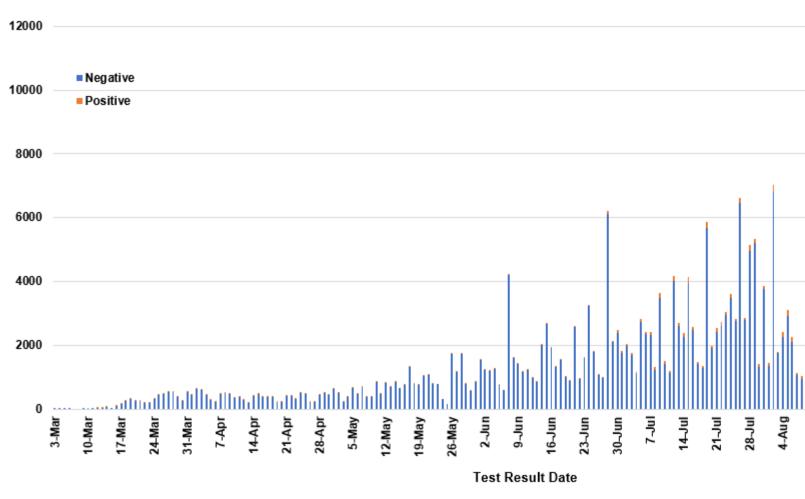

# COVID-19 Cases in Montana by Date of Illness Onset, 2020 [N=18,117]

Illness Onset Date

SARS-Cov-2 PCR Testing at Montana Public Health Laboratory and Reference Laboratories, Mo

View your county's test positivity rate at the Center for Medicare and Medicaid Services' (CMS) webpage.