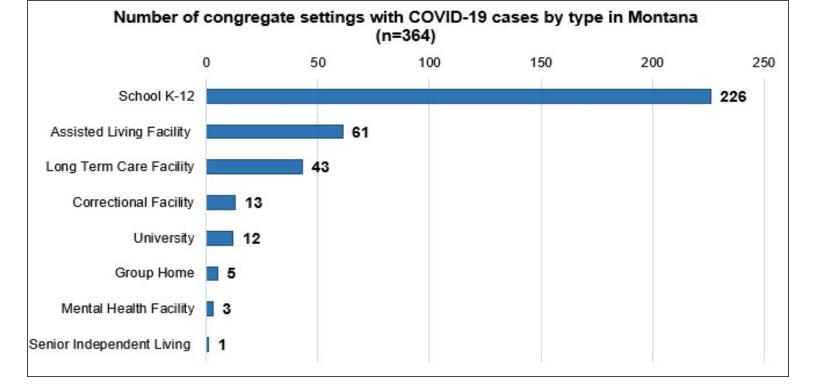

#### Additional information on COVID-19 in Montana Long Term Care and Assisted Living Facilities

#### Additional information on COVID-19 in Montana schools