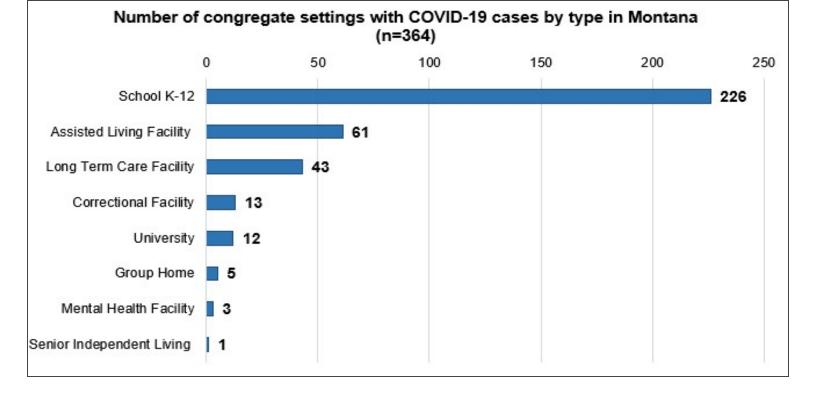

#### Additional information on COVID-19 in Montana Long Term Care and Assisted Living Facilities

### Additional information on COVID-19 in Montana schools