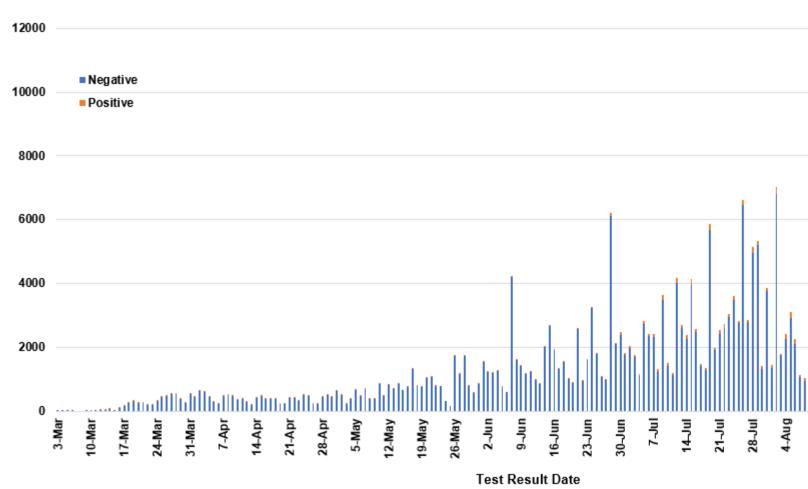

# SARS-Cov-2 PCR Testing at Montana Public Health Laboratory and Reference Laboratories, Mo

View your county's test positivity rate at the <u>Center for Medicare and Medicaid Services' (CMS) webpage.</u>