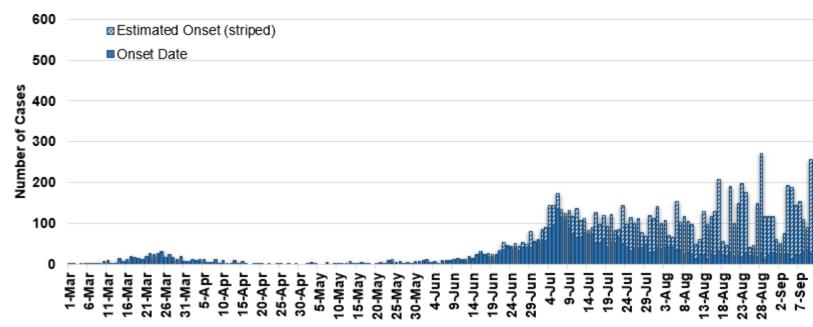

# COVID-19 Cases in Montana by Date of Illness Onset, 2020 [N=18,117]

**Illness Onset Date** 