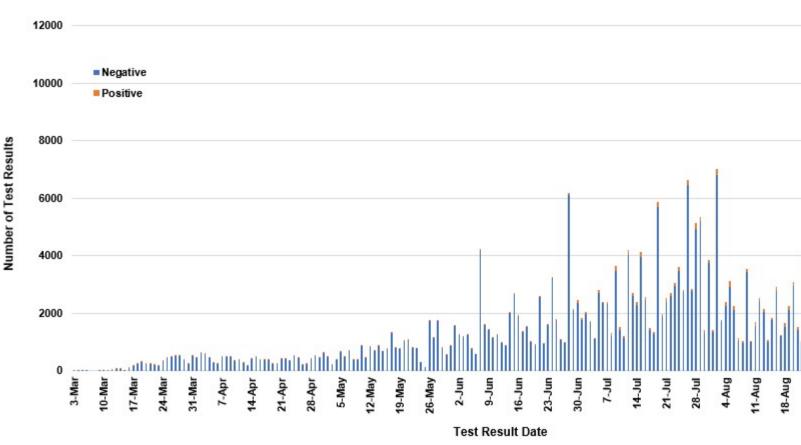

### SARS-Cov-2 PCR Testing at Montana Public Health Laboratory and Reference Laboratories, Montana

View your county's test positivity rate at the Center for Medicare and Medicaid Services' (CMS) webpage.