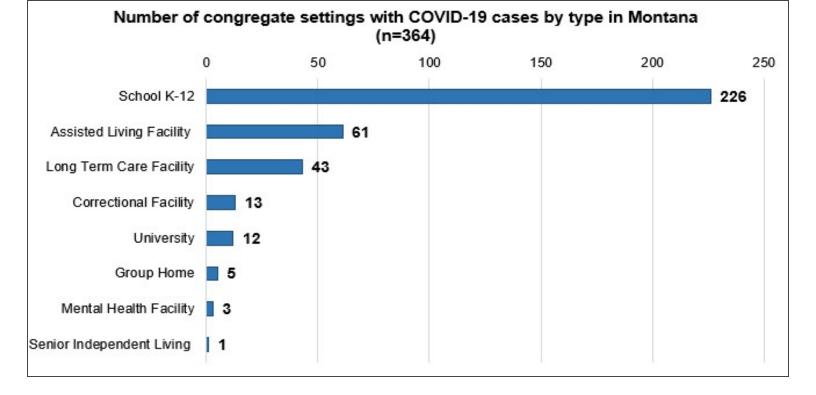

#### Additional information on COVID-19 in Montana Long Term Care and Assisted Living Facilities

#### Additional information on COVID-19 in Montana schools