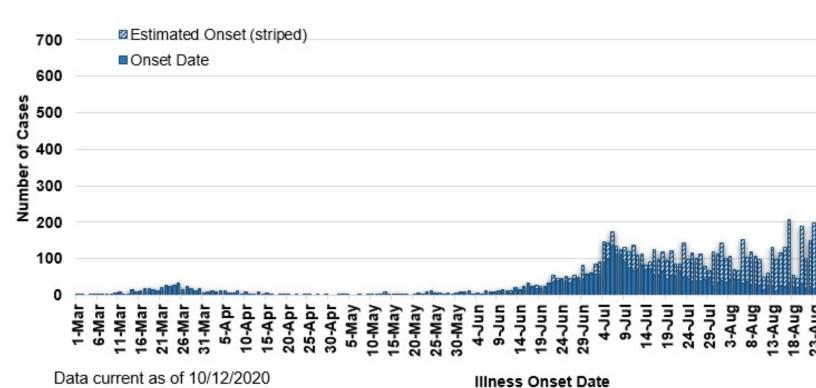

| 186             | 1                |                         |
| Wheatland           | 34              | 1                |                         |
| Wibaux              | 31              | 1                |                         |
| Yellowstone         | 4,389           | 74               | Yes                     |
| Total               | 19,125          | 212              |                         |
|                     | *               |                  |                         |

<sup>\*</sup> Community transmission - a community has identified cases who are unable to be linked with other known cases or travel. This status has been determined after consultation between state and local health departments.

# COVID-19 Cases in Montana by Date of Illness Onset, 2020 [N=19]



### SARS-Cov-2 PCR Testing at Montana Public Health Laboratory and Reference Laboratories, Montana



View your county's test positivity rate at the Center for Medicare and Medicaid Services' (CMS) webpage.

| Hospitalization Status |
|------------------------|
| Ever hospitalized      |
| Not Hospitalized       |
| Total                  |

Number of Cases (percent of total) 904 (5%) 18,221 (95%) 19,125

Number of Cases (percent of total) 815 (4%) 2,210 (12%) 4,121 (22%) 3,142 (16%) 2,499 (13%) 2,435 (13%) 1,995 (10%) 1,195 (6%) 549 (3%) 153 (<1%) 11 (<1%) 19,125

| Sex    |  |
|--------|--|
| Female |  |
| Male   |  |

Number of Cases (percent of total) 9,776 (51%) 9,349 (49%)

| Race and Ethnicity                                                    | Number of Cases (percent of total)