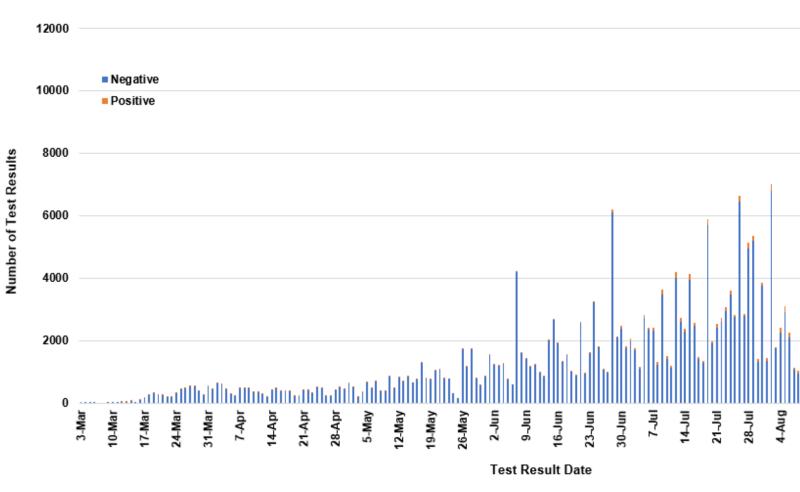

# COVID-19 Cases in Montana by Date of Illness Onset, 2020 [N=19,611]

SARS-Cov-2 PCR Testing at Montana Public Health Laboratory and Reference Laboratories,

View your county's test positivity rate at the Center for Medicare and Medicaid Services' (CMS) webpage.