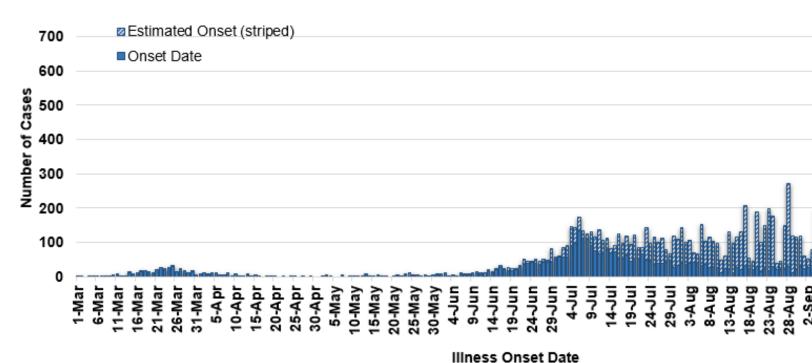

# COVID-19 Cases in Montana by Date of Illness Onset, 2020 [N=19,611]

SARS-Cov-2 PCR Testing at Montana Public Health Laboratory and Reference Laboratories,

View your county's test positivity rate at the Center for Medicare and Medicaid Services' (CMS) webpage.