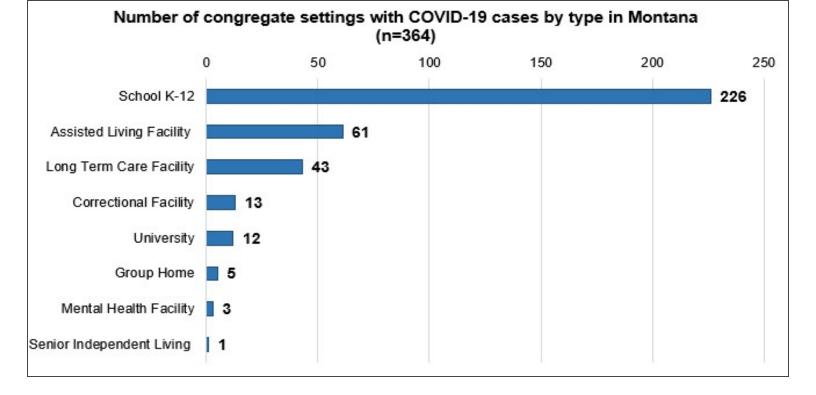

## Additional information on COVID-19 in Montana Long Term Care and Assisted Living Facilities

## Additional information on COVID-19 in Montana schools