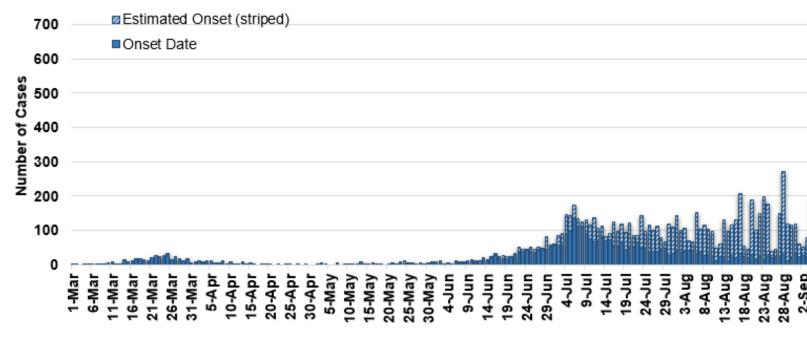

# COVID-19 Cases in Montana by Date of Illness Onset, 2020 [N=19,611]

**Illness Onset Date** 

SARS-Cov-2 PCR Testing at Montana Public Health Laboratory and Reference Laboratories, I

View your county's test positivity rate at the Center for Medicare and Medicaid Services' (CMS) webpage.