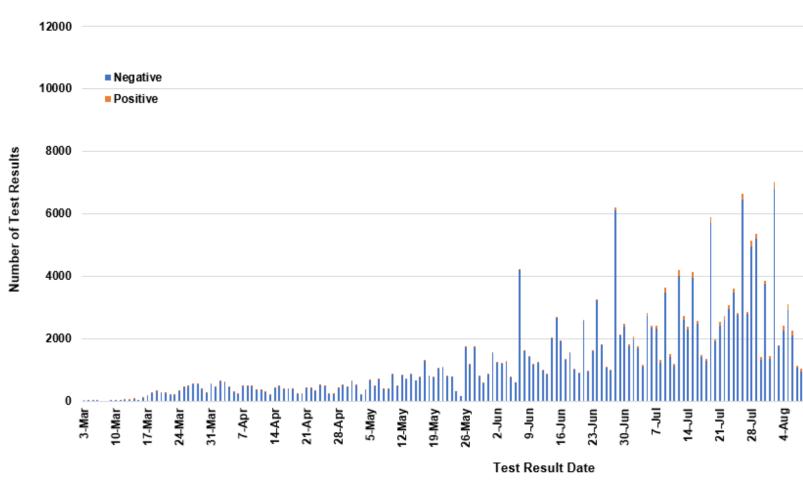

# COVID-19 Cases in Montana by Date of Illness Onset, 2020 [N=19,611]

**Illness Onset Date** 

SARS-Cov-2 PCR Testing at Montana Public Health Laboratory and Reference Laboratories, I

View your county's test positivity rate at the Center for Medicare and Medicaid Services' (CMS) webpage.