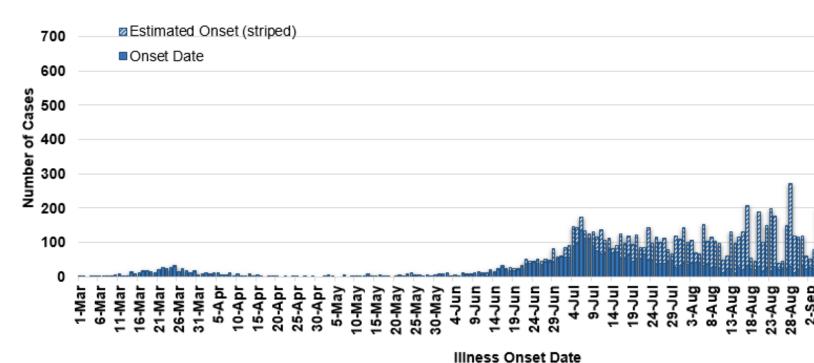

# COVID-19 Cases in Montana by Date of Illness Onset, 2020 [N=19,611]

SARS-Cov-2 PCR Testing at Montana Public Health Laboratory and Reference Laboratories,

View your county's test positivity rate at the Center for Medicare and Medicaid Services' (CMS) webpage.