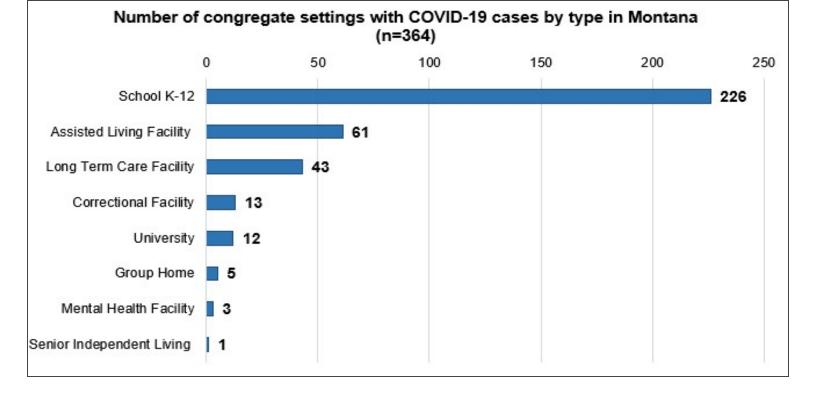

# Coronavirus Disease 2019 (COVID-19)

# Current Montana COVID-19 Epi Profile

## Archive of Montana COVID-19 Epi Profiles



Demographic Information for Confirmed Cases

Data for the following tables are updated daily

COVID-19 Cases in Montana Total Number of Cases - Number of Deaths

19,611 217

\* Tables and charts are updated by 10 am every morning.





## Additional information on COVID-19 in Montana Long Term Care and Assisted Living Facilities

## Additional information on COVID-19 in Montana schools

## Additional information on hospital occupancy and capacity in Montana

| County of Residence Beaverhead Big Horn Blaine Broadwater Carbon | Number of Cases<br>212<br>1,054<br>146<br>25<br>172 | Number of Deaths 1 30 2 | Community Transmission*<br>Yes<br>Yes |
|------------------------------------------------------------------|-----------------------------------------------------|-------------------------|---------------------------------------|
| Carter                                                           | 11                                                  |                         |                                       |
| Ca