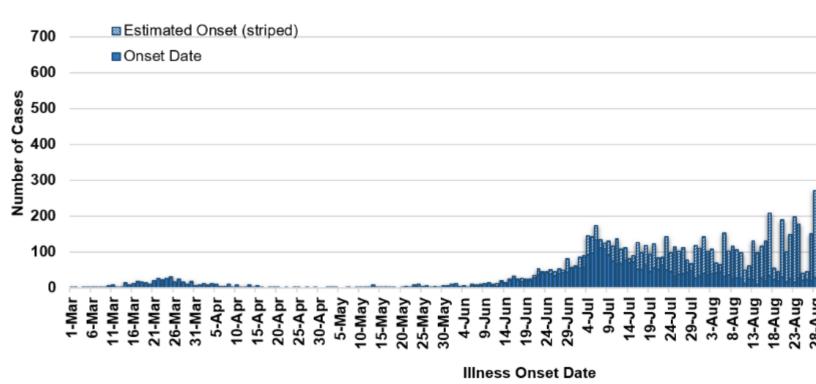

## COVID-19 Cases in Montana by Date of Illness Onset, 2020 [N=20,27

SARS-Cov-2 PCR Testing at Montana Public Health Laboratory and Reference Laboratories, Mo

View your county's test positivity rate at the Center for Medicare and Medicaid Services' (CMS) webpage.