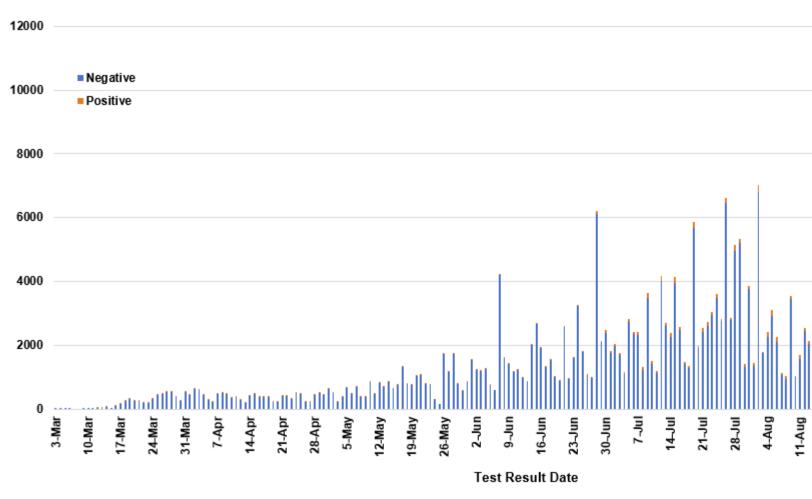

## COVID-19 Cases in Montana by Date of Illness Onset, 2020 [N=20,27

SARS-Cov-2 PCR Testing at Montana Public Health Laboratory and Reference Laboratories, Mo

View your county's test positivity rate at the Center for Medicare and Medicaid Services' (CMS) webpage.