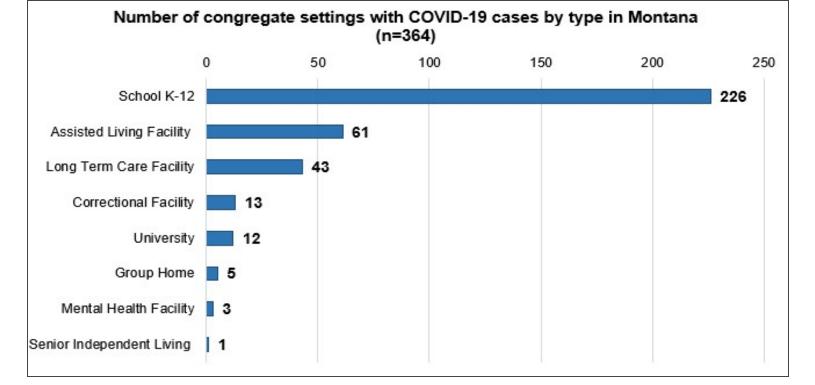

## Coronavirus Disease 2019 (COVID-19)

Current Montana COVID-19 Epi Profile

## Archive of Montana COVID-19 Epi Profiles

Demographic Information for Confirmed Cases

Data for the following tables are updated daily

COVID-19 Cases in Montana Total Number of Cases - Number of Deaths

20,210 225

\* Tables and charts are updated by 10 am every morning.







| County of Residence<br>Beaverhead<br>Big Horn<br>Blaine<br>Broadwater<br>Carbon | Number of Cases<br>213<br>1,072<br>155<br>26<br>182 | Number of Deaths<br>1<br>30<br>2 | Community Transmission*<br>Yes<br>Yes |
|---------------------------------------------------------------------------------|-----------------------------------------------------|----------------------------------|---------------------------------------|
| Carter                                                                          | 11                                                  | 6                                | Veg                                   |
| Cascade<br>Chouteau                                                             | 1,178<br>48                                         | 0