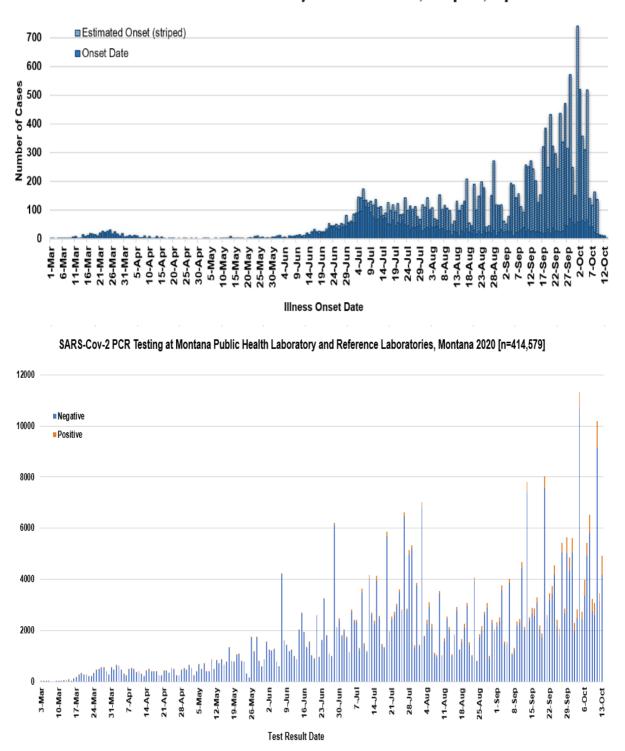

|
| Valley                 | 200             | 2                   |                            |
| Wheatland              | 53              | 1                   |                            |
| Wibaux                 | 34              |                     |                            |
| Yellowstone            | 4,559           | 77                  | Yes                        |
| Total                  | 20,210          | 225                 |                            |

<sup>\*</sup> Community transmission - a community has identified cases who are unable to be linked with other known cases or travel. This status has been determined after consultation between state and local health departments.

#### COVID-19 Cases in Montana by Date of Illness Onset, 2020 [N=20,210]



# View your county's test positivity rate at the <u>Center for Medicare</u> and <u>Medicaid Services' (CMS) webpage.</u>

| <b>Hospitalization Status</b> | Number of Cases (percent of total) |
|-------------------------------|------------------------------------|
| Ever hospitalized             | 920 (5%)                           |
| Not Hospitalized              | 19,316 (95%)                       |
| Total                         | 20,210                             |

| Age<br>Group   | Number of Cases<br>(percent of total) |
|----------------|---------------------------------------|
| 0-9<br>years   | 874 (4%)                              |
| 10-19<br>years | 2,318 (12%)                           |
| 20-29<br>years | 4,314 (22%)                           |
| 30-39<br>years | 3,299