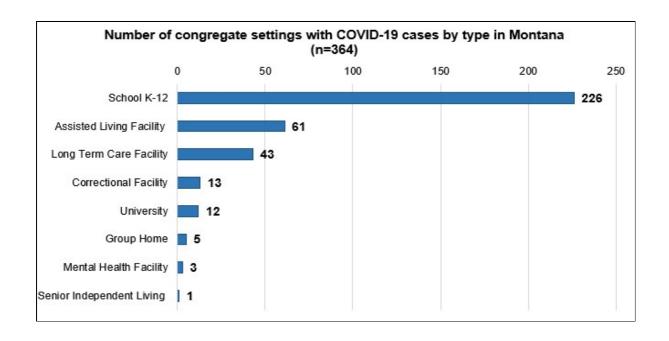

### Sheila Hogan, Director

Children/Families

**Disabilities** 

**Seniors** 

Health

Home » Public Health & Safety » Communicable Disease Epidemiology » Diseases A to Z » Coronavirus » Demographics

## Coronavirus Disease 2019 (COVID-19)

### Current Montana COVID-19 Epi Profile

Archive of Montana COVID-19 Epi Profiles



# **Demographic Information for Confirmed Cases**

Data for the following tables are updated daily

| COVID-19 Cases in Montana |        |
|---------------------------|--------|
| Total Number of Cases     | 20,210 |
| - Number of Deaths        | 225    |

<sup>\*</sup> Tables and charts are updated by 10 am every morning.









| County of<br>Residence | Number of<br>Cases | Number of<br>Deaths | Community<br>Transmission* |
|------------------------|--------------------|---------------------|----------------------------|
| Beaverhead             | 213                | 1                   | Yes                        |
| Big Horn               | 1,072              | 30                  | Yes                        |
| Blaine                 | 155                | 2                   |                            |
| Broadwater             | 26                 |                     |                            |
| Carbon                 | 182                |                     |                            |
| Carter                 | 11                 |                     |                            |