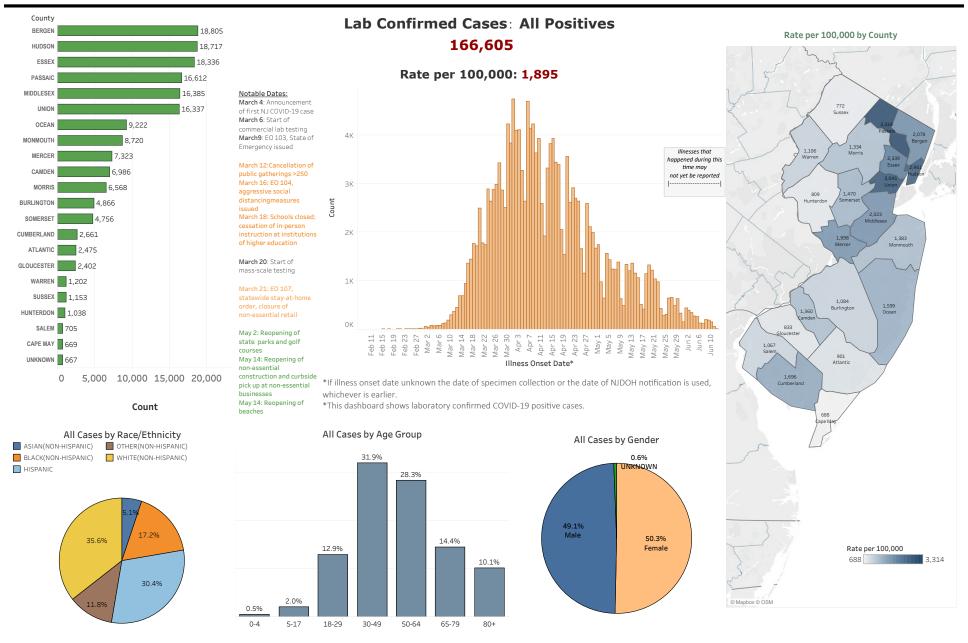

## New and Cumulative Total Number of COVID-19 Cases in New Jersey

Previously reported
New Cases