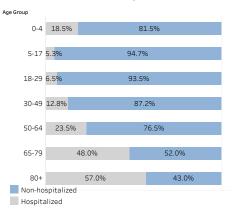

#### Percentage of each age group who have been hospitalized

ASIAN(NON-HISPANIC) OTHER(NON-HISPANIC)

Hospitalized by Race/Ethnicity

earlier.

Rate per 100,000 by County

Sussex

100

Burlington