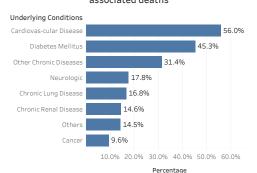

# Underlying conditions for Lab-confirmed COVID-19 associated deaths

### Rate per 100,000 51 222

\*Other includes: mental, vision, speech, hearing and immunocompromised conditions. Note: Each case may have multiple conditions; thus, the sum of all condition counts is greater than the total number of deaths.