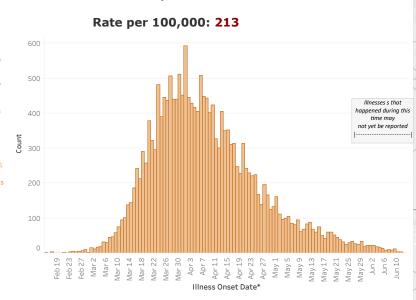

Rate per 100,000 by County

Sussex

172

Warren

200

Hunterd&n)merset

- \*Due to the time required to investigate a case, ther numbers may not match with other data sources (e.g. hospital survey or registry data).
- \*Data shows cumulative number of laboratory confirmed cases who were ever hospitalized.
- \*Information on persons ever hospitalized is obtained through public health investigation and may not match other data