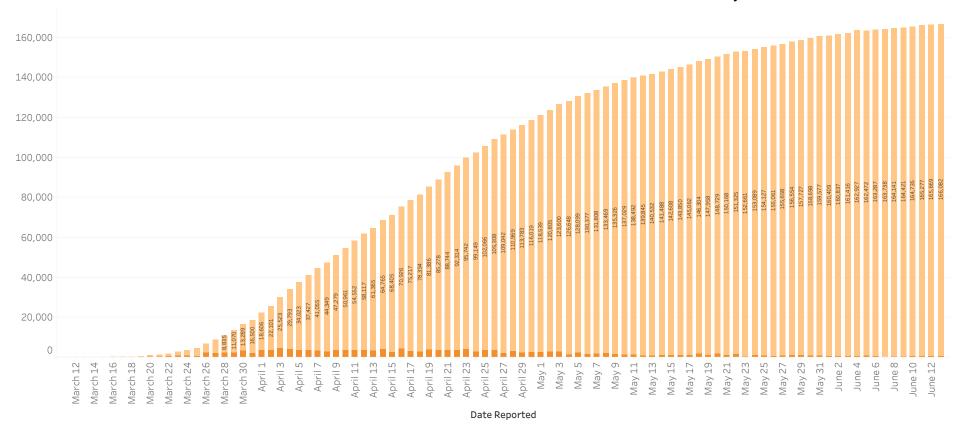

## New and Cumulative Total Number of COVID-19 Cases in New Jersey

Previously reported
New Cases