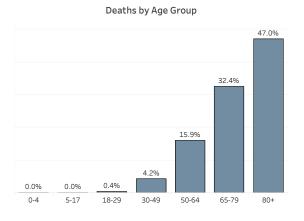

r of laboratory confirmed cases who were ever hospitalized.
- \*Information on persons ever hospitalized is obtained through public health investigation and may not match other data

### 117 J 157 139 Mercer Monmouth 211 222 Burlington ' Ocean Camden 143 Glouces 179 Salem 42 Atlantic 97 Cumberland 240 Cape Max Rate per 100,000 129 © Mapbox © OSM

#### Percentage of each age group who have been hospitalized



ASIAN(NON-HISPANIC) OTHER(NON-HISPANIC)

Hospitalized by Race/Ethnicity



earlier.







Rate per 100,000 by County

Sussex

100

Burlington

Atlantic

65

127

Hunterdon

Glouceste

Cumberland

129

133

106

Ocean









\*This dashboard shows persons with laboratory-confirmed COVID-19 who have died. Some reports may be delayed due to when death certificates are finalized.









### Rate per 100,000 51 222



\*Other includes: mental, vision, speech, hearing and immunocompromised conditions. Note: Each case may have multiple conditions; thus, the sum of all condition counts is greater than the total number of deaths.

# Underlying conditions for Lab-confirmed COVID-19 associated deaths

### Covid-19 Daily Percent Positivity Reported by All Labs by Region



Burlington, Camden, Cape

NJ- Percent Positivity Central- Percent Positivity North-Percent Positivity South-Percent Positivity Total Tests-New Jersey

<sup>\*\*</sup>The data are summarized based on <u>specimen collection date</u> using all PCR lab results.

## New and Cumulative Total Number of COVID-19 Cases in New Jersey



Previously reported
New Cases