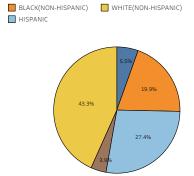

#### Percentage of each age group who have been hospitalized

ASIAN(NON-HISPANIC) OTHER(NON-HISPANIC)

Hospitalized by Race/Ethnicity

earlier.

Rate per 100,000 by County

Sussex

100

Burlington