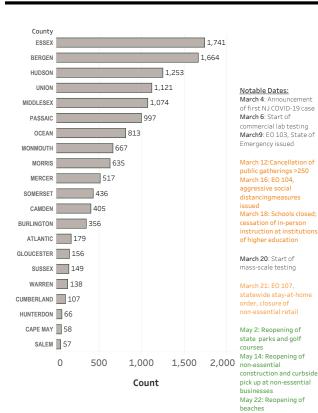

Rate per 100,000 by County

Sussex

172

Warren

200

Hunterd&n)merset

- \*Due to the time required to investigate a case, ther numbers may not match with other data sources (e.g. hospital survey or registry data).
- \*Data shows cumulative number of laboratory confirmed cases who were ever hospitalized.
- \*Information on persons ever hospitalized is obtained through public health investigation and may not match other data

### 117 J 157 139 Mercer Monmouth 211 222 Burlington ' Ocean Camden 143 Glouces 179 Salem 42 Atlantic 97 Cumberland 240 Cape Max Rate per 100,000 129 © Mapbox © OSM

Atlantic

65

127

Hunterdon

Glouceste

Cumberland

129

133