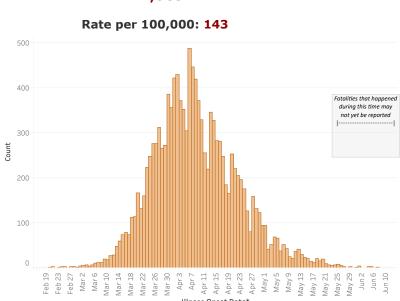

106

Ocean

\*This dashboard shows persons with laboratory-confirmed COVID-19 who have died. Some reports may be delayed due to when death certificates are finalized.