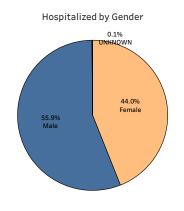

#### Percentage of each age group who have been hospitalized

ASIAN(NON-HISPANIC) OTHER(NON-HISPANIC)

Hospitalized by Race/Ethnicity

earlier.

Rate per 100,000 by County

Sussex

100

Burlington