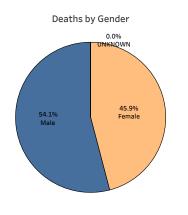

106

Ocean

\*This dashboard shows persons with laboratory-confirmed COVID-19 who have died. Some reports may be delayed due to when death certificates are finalized.