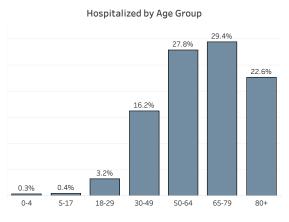

#### Percentage of each age group who have been hospitalized

ASIAN(NON-HISPANIC) OTHER(NON-HISPANIC)

Hospitalized by Race/Ethnicity

earlier.

Rate per 100,000 by County

Sussex

100

Burlington