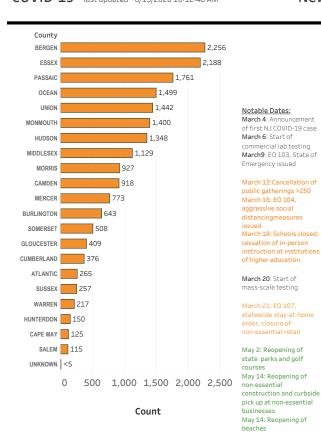

Rate per 100,000 by County

Sussex

172

Warren

200

Hunterd&n)merset

- \*Due to the time required to investigate a case, ther numbers may not match with other data sources (e.g. hospital survey or registry data).
- \*Data shows cumulative number of laboratory confirmed cases who were ever hospitalized.
- \*Information on persons ever hospitalized is obtained through public health investigation and may not match other data