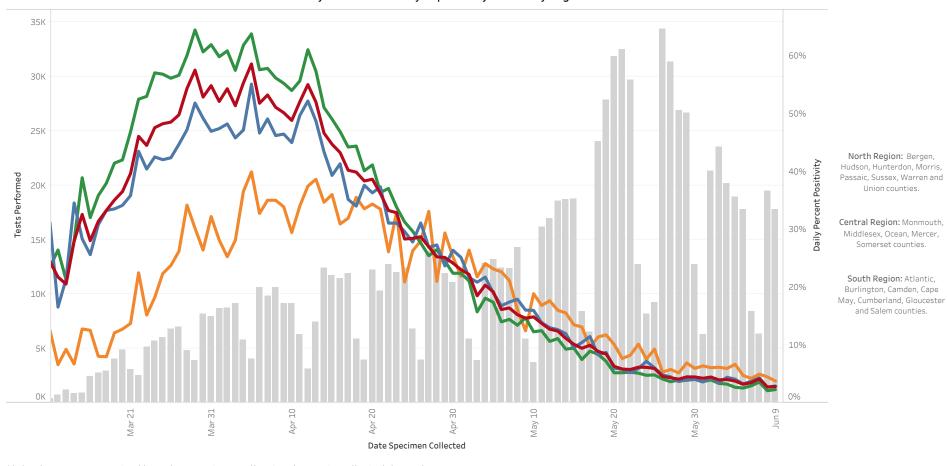

### Covid-19 Daily Percent Positivity Reported by All Labs by Region

Burlington, Camden, Cape

NJ- Percent Positivity Central- Percent Positivity North-Percent Positivity South-Percent Positivity Total Tests-New Jersey

<sup>\*\*</sup>The data are summarized based on <u>specimen collection date</u> using all PCR lab results.