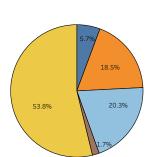

#### Percentage of each age group who have been hospitalized

ASIAN(NON-HISPANIC) OTHER(NON-HISPANIC)

Hospitalized by Race/Ethnicity

earlier.

Rate per 100,000 by County

Sussex

100

Burlington