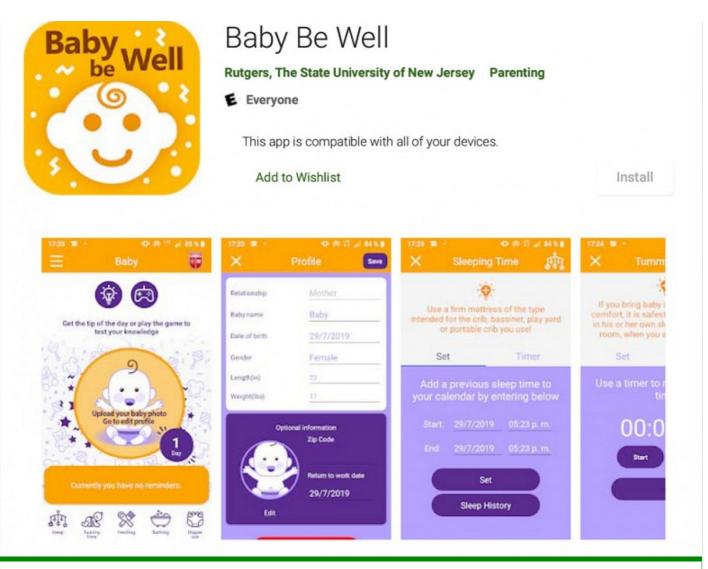

#### Baby Be Well App

The Rutgers Robert Wood Johnson Medical School's Baby Be Well app was designed to help families keep their infants safe throughout the first year of life!

Learn More >