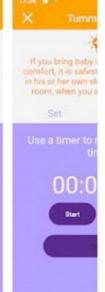

# Baby Be Well

Rutgers, The State University of New Jersey Parenting

**E** Everyone

This app is compatible with all of your devices.

Add to Wishlist

Install

Baby Be Well App

The Rutgers Robert Wood Johnson Medical School's Baby Be Well app was designed to help families keep their infants safe throughout the first year of life!