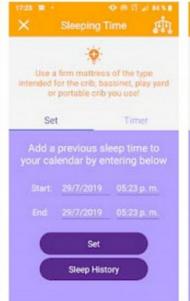

# Baby Be Well

Rutgers, The State University of New Jersey Parenting

**E** Everyone

This app is compatible with all of your devices.

Add to Wishlist

Install

Baby Be Well App

The Rutgers Robert Wood Johnson Medical School's Baby Be Well app was designed to help families keep their infants safe throughout the first year of life!